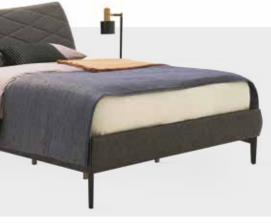

#### DORIAN Bedstead With Headboard

Creating stylized spaces with its eye-catching design and functional features. Dorian Bedstead with Headboard offers both a functional and effective look with its metal feet and quality fabric texture. p. 248

#### Bedframe with Headboard

With its refined details that enrich modern forms, the Giorno Bedstead with Headboard enables you to create large spaces in your bedroom, bringing you the comfort you dream of. p. 244