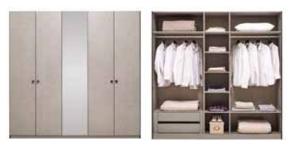

#### 1. MACHA Carpet

10 mm pile height, anti-allergic structure that does not trap dust and dirt.

2. DANTE 3-Seat Sofa Multi-layer foam technology with maximum comfort, metal feet.

3. POLKA Wardrobe Combination Gray and white colour alternatives, Wardrobes in 5 different sizes and features.