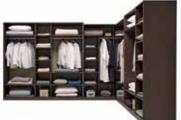

#### 1. MACHA Carpet

10 mm pile height, anti-allergic structure that does not trap dust and dirt.

2. DANTE 3-Seat Sofa Multi-layer foam technology with maximum comfort, metal feet.

3. POLKA Wardrobe Combination Gray and white colour alternatives, Wardrobes in 5 different sizes and features.