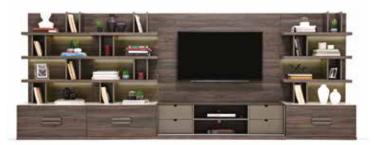

### GIORNO

#### Sofa

Giorno 3-Seat Sofa, which reveals the understanding of maximum comfort with multi-layer foam technology on the seating area and back, offers a rich look to living spaces with its metal feet design. p. 72

Complementing its contemporary look with its parquet-like walnut wood pattern with a matte finished gold and gray surface combination, Dorian Sideboard makes a glittering accent with its black feet with gold finishes. p. 160