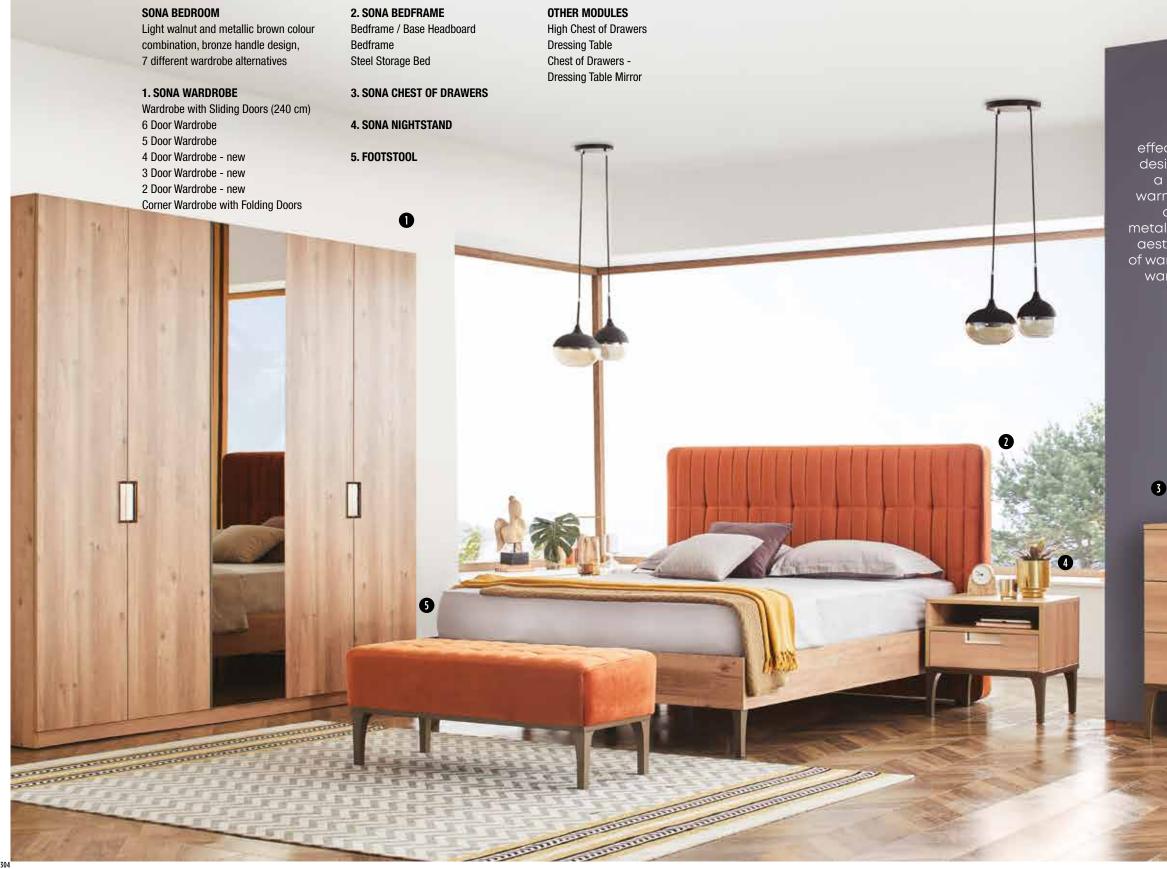

With its light walnut and metallic brown color combination, Sona Dressing Table becomes an ideal dressing table choice with its useful areas where you can store your jewelry and accessories.