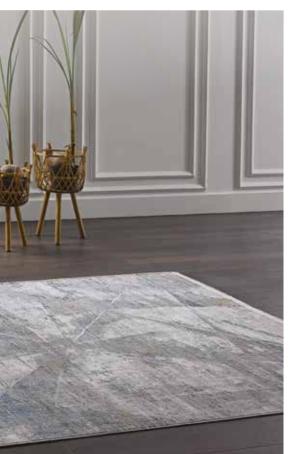

## SPECTRUM

Bringing a sophisticated elegance to living spaces with its original patterns, Spectrum Carpet reflects an elegant example of urban decoration. While adding a calm and modern atmosphere to the decoration with 2 different color options, Black-Grey and Beige-Grey, it offers a variety of use according to needs with its 3 different size options. p. 96

#### **Bled** Carpet

Bled Carpet, which reveals an elegant look with its contemporary design and modern color harmony, stands out with its design that can adapt to different decoration styles. **p. 96** 

#### **ORNELLA** Carpet

Adding an extraordinary elegance to decoration with its stylish and authentic patterns, Ornella Carpet completes its design with calm color harmony. p. 96

Offering a creative example of modern style with its original wooden body design, Vega Lighting reflects the plain elegance of geometric forms.