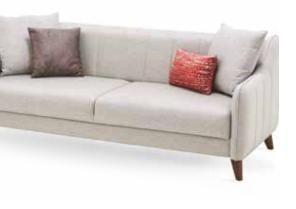

#### DORIAN Sofa

Dorian 3-Seat Sofa, where the design aiming at maximum comfort meets modern and aesthetic touches, gives life to a refined decoration style. p. 164