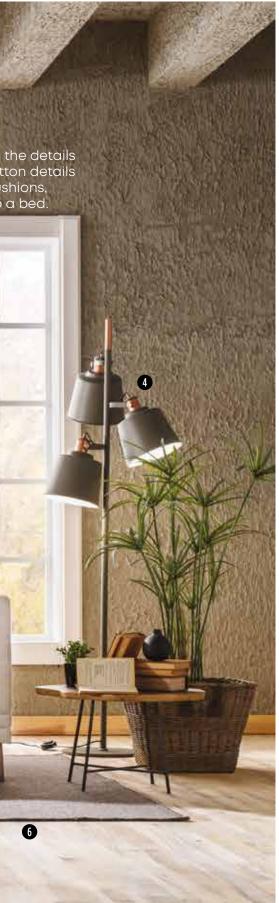

#### APERTURE Floor Lamp

Blending modernist design style with industrial touches, Aperture Floor Lamp turns into an elegant and extraordinary detail with its special head form. **p. 134** 

4. EPIC Floor Standing Lamp Gold body, black head, Wood coffee table function with marble-like look.

5. DANTE Coffee Table Lacquered surface on MDF, 3 different coffee table alternative, black metal feet, gold finishes.