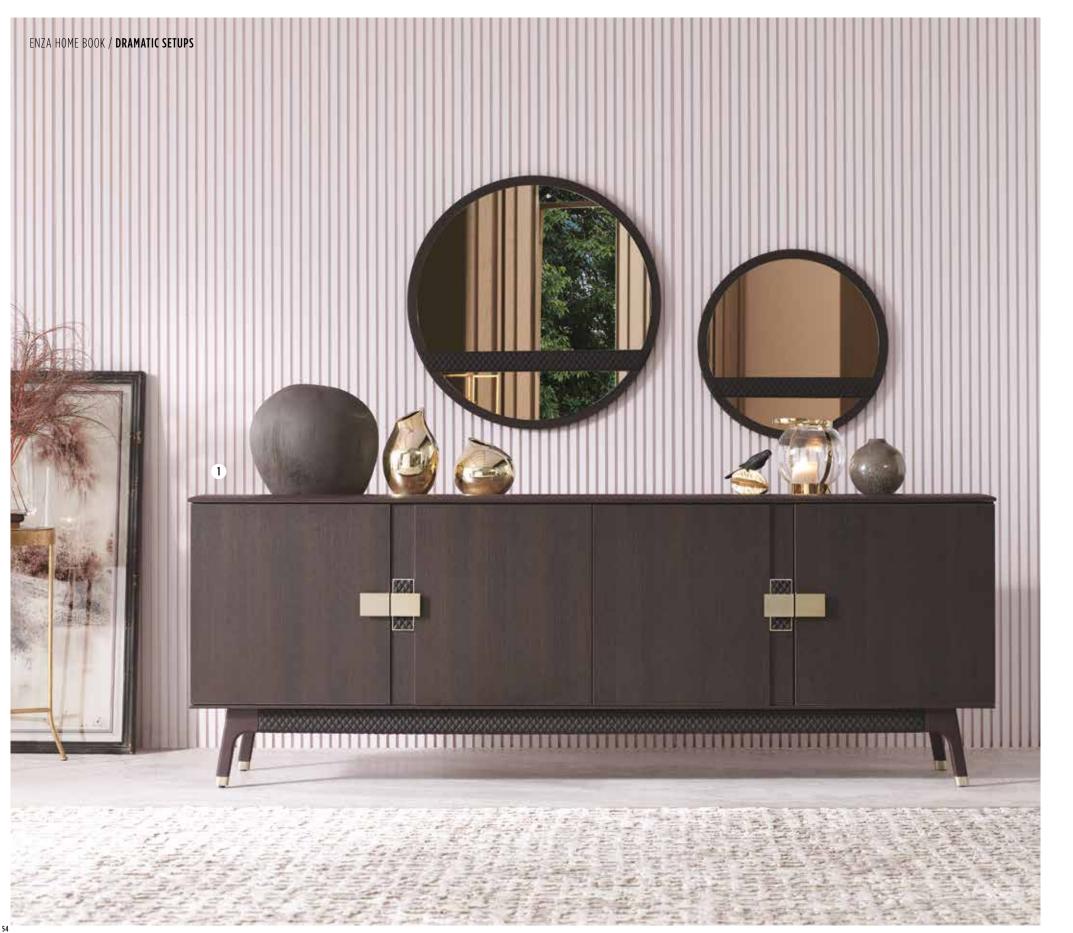

# DRAMATIC SETUPS

1. SIRONA SIDEBOARD Metal, wood and marble material combination Sideboard Sideboard Mirror

TITTE ...........

## **Timeless Aesthetics with Refined Details**

SIRONA DINING ROOM, where classical forms meet with the contemporary approach of Enza Home, displays a timeless style with its impressive design details. The walnut and anthracite colour combination, which stands out with the perfect harmony of metal, wood and marble, emphasizes the refined aesthetics of the series. While adding a unique touch to the design with its 100% natural textured marble surface on SIDEBOARD, it draws attention to the modern character of the design with walnut profiles on the doors and drawers, dark gray glass application on the top surfaces and walnut tabletop alternatives.

Dark gray matte lacquered MDF application on body and doors.

2

2. ALYA CARPET

650,000 strokes per square meter technique, 60% polypropylene and 40% polyester material

> Emperador light texture, 100% natural marble application.