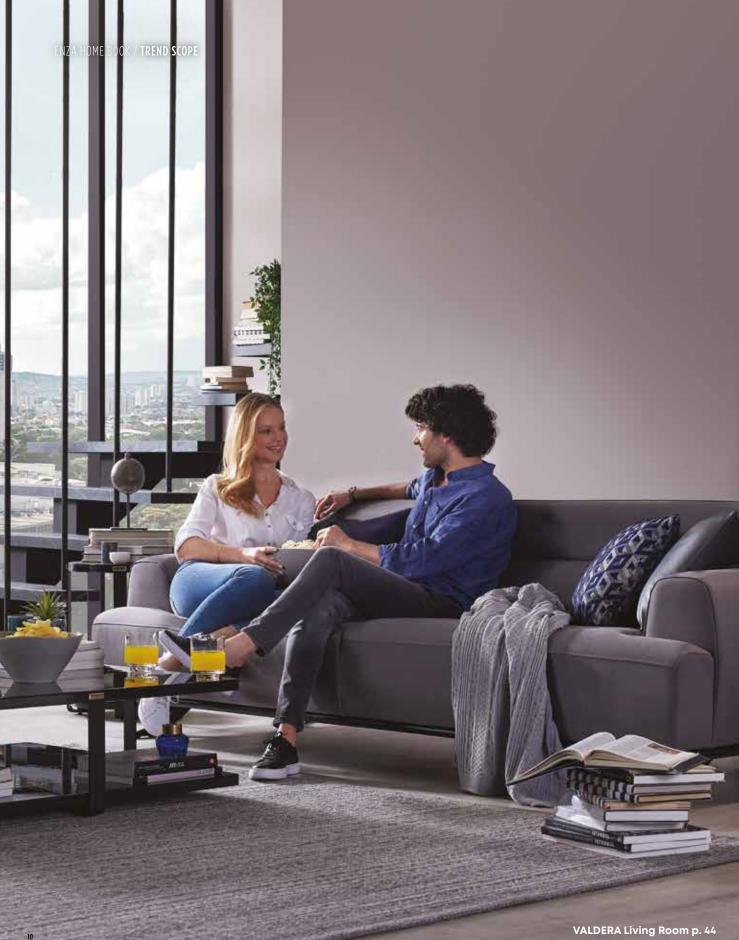

### VALDERA

Sofa Valdera Sofa Set, which creates a soft and comfortable touch with its new generation fabric textures, offers high comfort with its multi-layer foam application on the seating area and back. p. 44