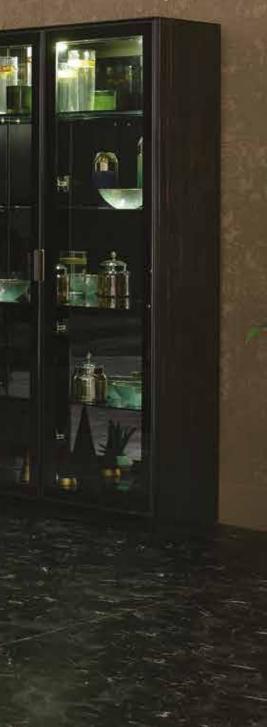

## **Brilliant Reflection of Timeless Design**

Combining ebony, black glass and special satin decorative paint combination with rich and qualified design details, VALDERA DINING ROOM impresses with its luxurious style that stands out with ostentatious touches.

Revealing a rich and sophisticated style with its seriesspecific combination of ebony, black glass and glossy surface, VALDERA TV UNIT redefines the modern decoration concept with its impressive design line.