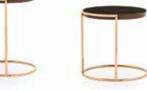

### **NAVONA**

Armchair

Emphasizing that the design is hidden in the details with its design-specific fabric combinations and quilted sewing application, Navona Armchair represents elegance with its wooden feet with brass finishes. p. 58