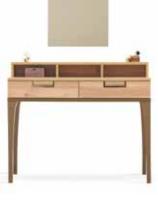

### **DORIAN** Dressing Table

Creating a stylized space with the multi-material combinations it added to its modern design, Dorian Dressing Table displays a fluid appearance by adding parquet surface patterns to the matte gold and gray matte color combination. **p. 297** 