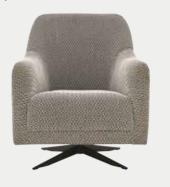

### **NAVONA**

Armchair

Emphasizing that the design is hidden in the details with its design-specific fabric combinations and quilted sewing application, Navona Armchair represents elegance with its wooden feet with brass finishes. p. 58