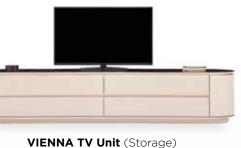

#### VIENNA Sofa Set

Reflecting the perfect harmony of comfort and aesthetics. Vienna Sofa Set completes its high-comfort seating area designed with hybrid (multi-layer foam) technology, with goose feather filling and pillows that offer maximum comfort. p. 114