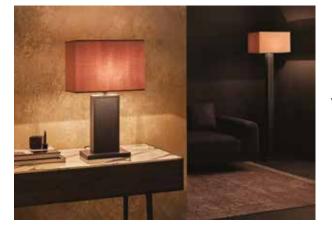

### Lighting

Offering a modern and eye-catching aesthetic with its geometric design style and opal glob glass head form, Alegria Lighting adds an elegant and refined touch to living spaces. It emphasizes the strong effect of light in decoration with its satin gold metal finishes p. 132

## orange. p. 132