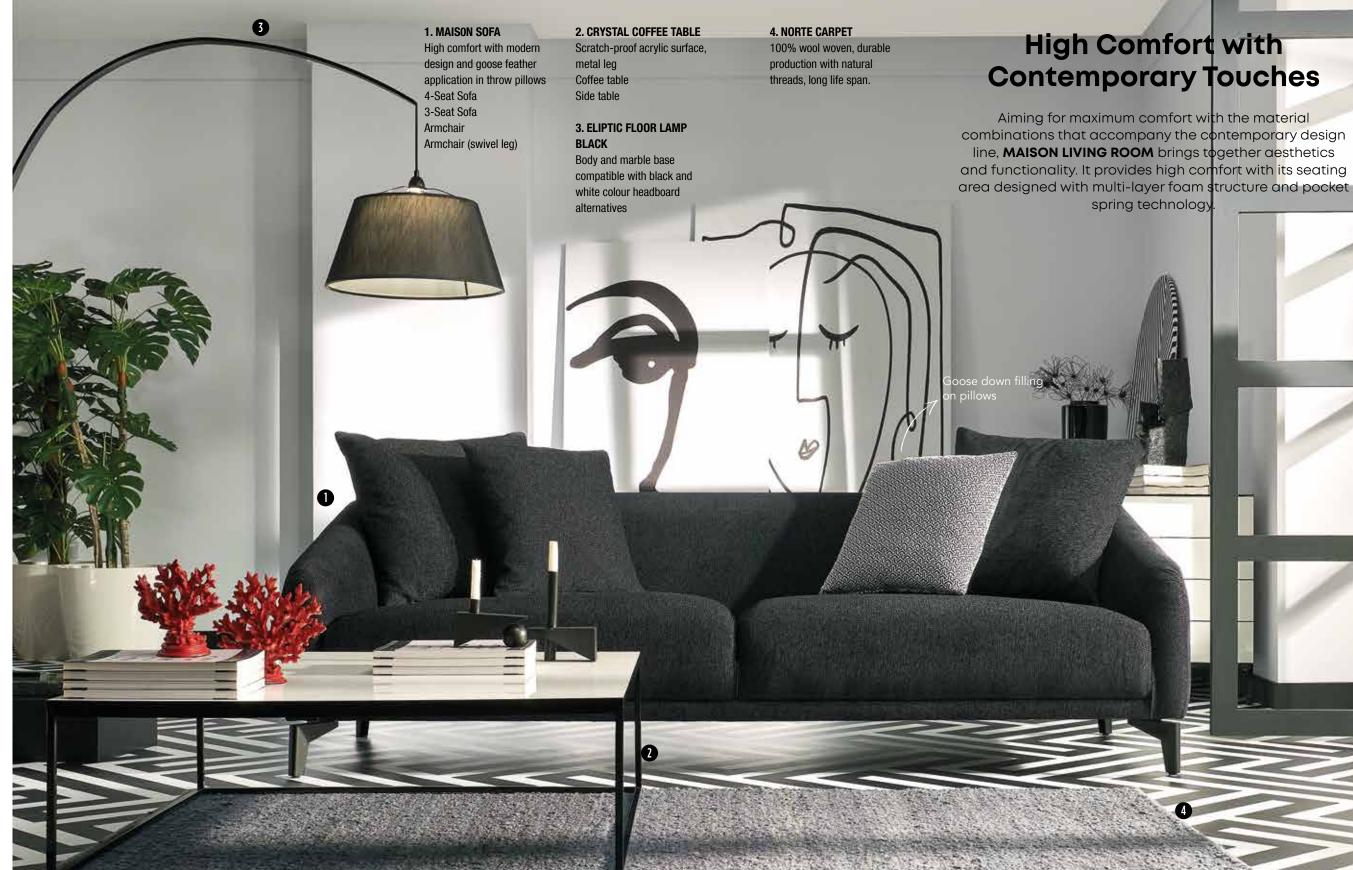

### **HIGH COMFORT WITH CONTEMPORARY TOUCHES**

Aiming at maximum comfort with material combinations accompanying the contemporary design approach, the Maison Sofa Set brings aesthetics and functionality together. Maison Sofa Set p. 144

### MAISON Sofa

Offering the feeling of comfort and innovation without compromising aesthetic needs, Maison Sofa Set provides natural and real comfort with the light and soft structure of goose feather pillows. p. 144