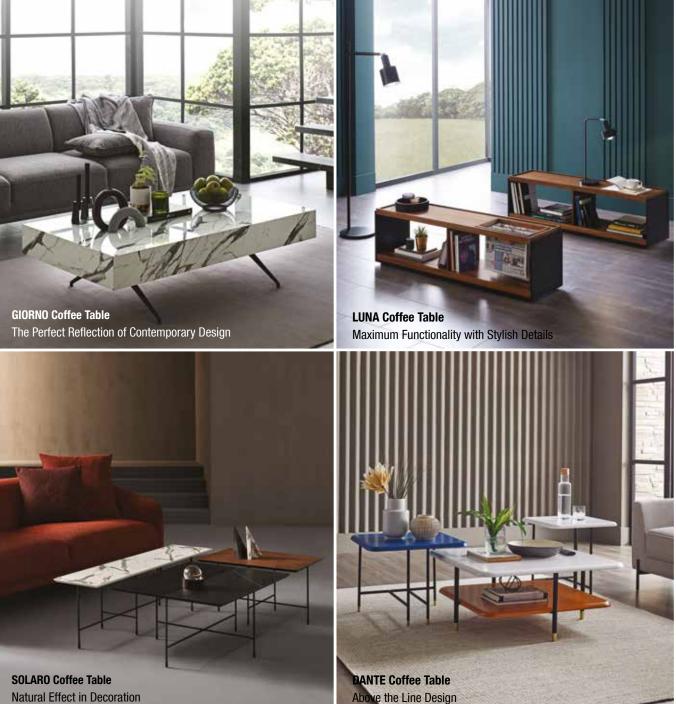

a gold finish on its metal legs, it's ready to be a part of your home's elegance.

> **ART COFFEE TABLE** 6 different colour alternatives exclusive for Enza, glass surface, metal legs

## **Projection of Modular Aesthetics**

Taking the decisive effect of details in decoration to the next level with its design diversity, coffee tables are creating striking spaces with original touches in the new season. Standing out with its modular features as well as its rich use of textures and materials, Enza Home Coffee Table Collection brings its unique and flexible style codes to living spaces by combining its modern aesthetics with the advantage of versatile use. While giving life to eye-catching forms with its contemporary design line, it becomes the center of decoration with creative setups.





## EN7A HOME BOOK / TOPIC FOCUS COFFEE TABLES

## **COFFEE TABLES**

Coffee tables are attracting attention with their extra storage spaces beside their decorative advantages. Especially, two-tiered coffee tables can be used as perfect storage spaces. Using with storagees, decorative vases and candles is the most effective way to benefit from the upper surface of the table.

## LUNA

Walnut coated MDF on top surface, matt black painted MDF application on body.



ASTORIA Lacquered 100% MDF surface exclusive for Enza, gold metal legs.



LINZ

Functional with 2 drawers, matte

## **SIDE TABLES**

Side Tables are renovating spaces whenever it is needed with their mobility. They make daily life easier by being used multi-purpose with this advantage.

#### ART

Pattern alternatives in 6 diff