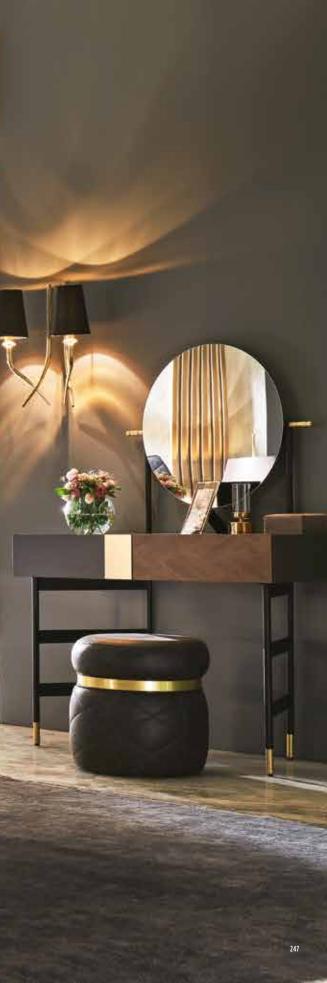

### **DORIAN** Dressing Table

Creating a stylized space with the multi-material combinations it added to its modern design, Dorian Dressing Table displays a fluid appearance by adding parquet surface patterns to the matte gold and gray matte color combination. **p. 297** 

With its light walnut and metallic brown color combination, Sona Dressing Table becomes an ideal dressing table choice with its useful areas where you can store your jewelry and accessories.