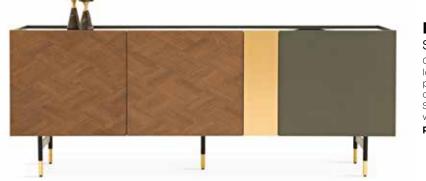

Complementing its contemporary look with its parquet-like walnut wood pattern with a matte finished gold and gray surface combination, Dorian Sideboard makes a glittering accent with its black feet with gold finishes. p. 160