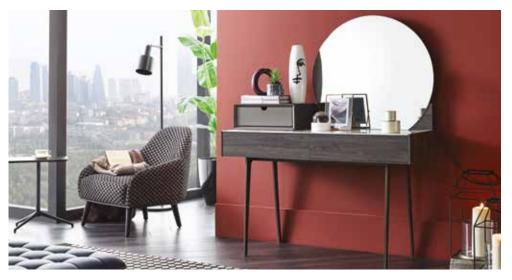

### **DORIAN** Dressing Table

Creating a stylized space with the multi-material combinations it added to its modern design, Dorian Dressing Table displays a fluid appearance by adding parquet surface patterns to the matte gold and gray matte color combination. **p. 297** 