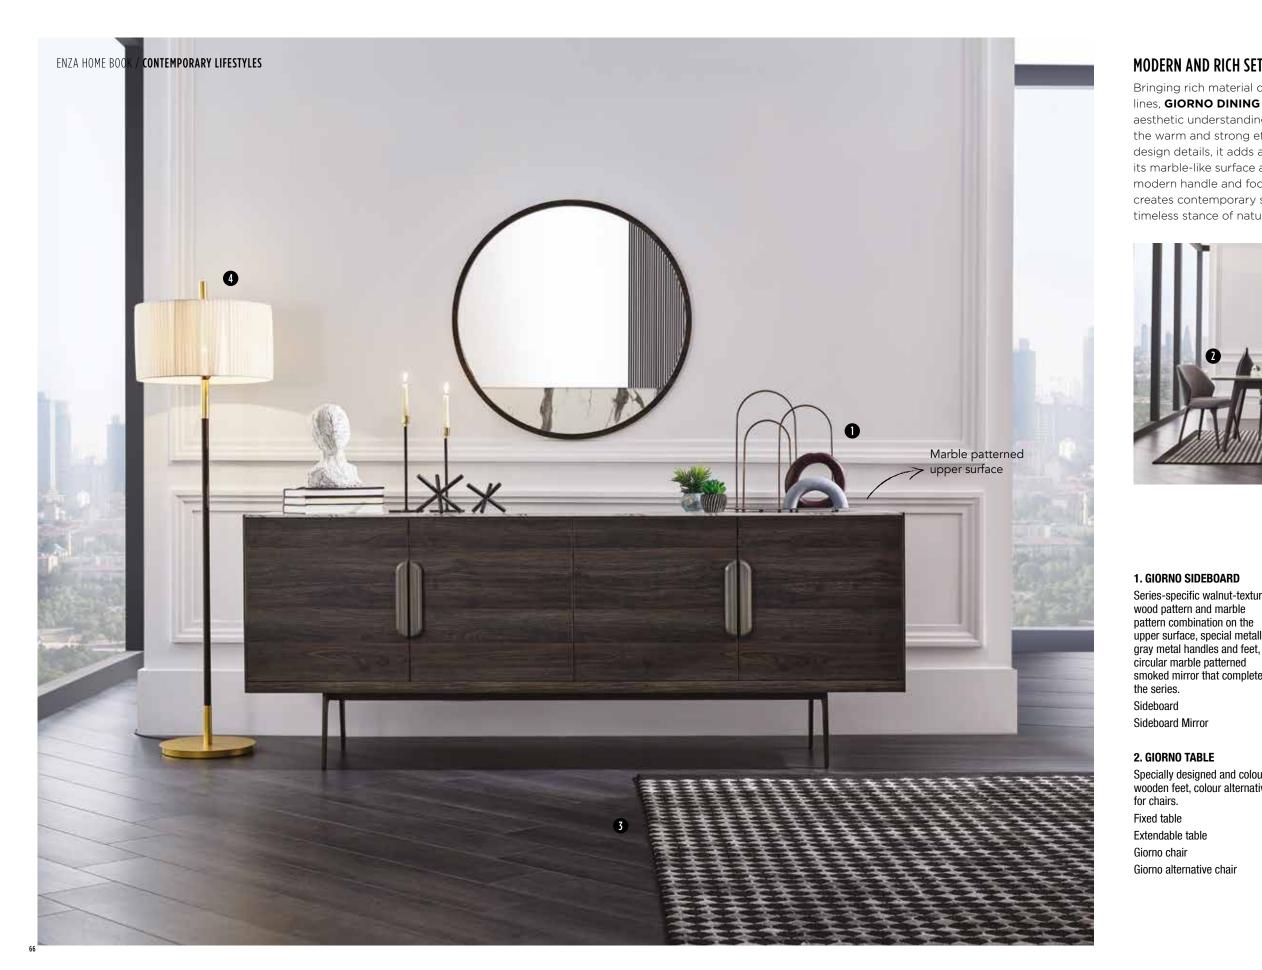

### GIORNO

Complementing its contemporary look with its parquet-like walnut wood pattern with a matte finished gold and gray surface combination, Dorian Sideboard makes a glittering accent with its black feet with gold finishes. p. 160

#### Bedframe with Headboard

With its refined details that enrich modern forms, the Giorno Bedstead with Headboard enables you to create large spaces in your bedroom, bringing you the comfort you dream of. p. 244