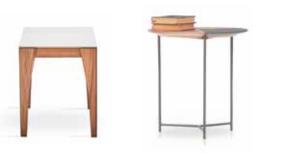

DANTE

Lacquer surface application on MDF, gold finishes. Coffee table (foldable) Coffee table Side table





## WOODY

Natural wood surface, 4 different colour alternatives. Large Coffee table, Coffee table, Small coffee table



## SONA

Coffee table with wooden and glass surface options, functional drawer application in coffee table with glass surface. Coffee table (glass surface), Coffee table, Side table



## NETHA

Wooden and lacquered surface combination, CNC pattern application, metal leg. Coffee table, Side table, Coffee table (round), Side table (round)



CRYSTAL Unscratchable acrylic surface, metal leg design. Coffee table, Side table

## RAUM Coffee table (square)





VALS

### VALENTE Modern geometrical form, natural walnut coated surface. Coffee table, Side table









Natural walnut colour, side finishing applications special to Enza. Coffee table (rectangular)



Walnut coated, metal geometrical leg design. Coffee table, Side table





# FUNCTIONAL AESTHETICS

No matter how the trends change, armchairs, which are one of the pieces that never go out of fashion, are among the most effective elements of decoration with their comfort and elegance. Armchairs, which can transform the general style of the space in which they are used in different ways by diversifying according to their designs, colours and patterns, appear as a functional and decorative element in every area of the house. Modern, avant-garde, bohemian or romantic, armchairs that can be used with almost any decoration style complete the spaces in the house with their aesthetic functionality