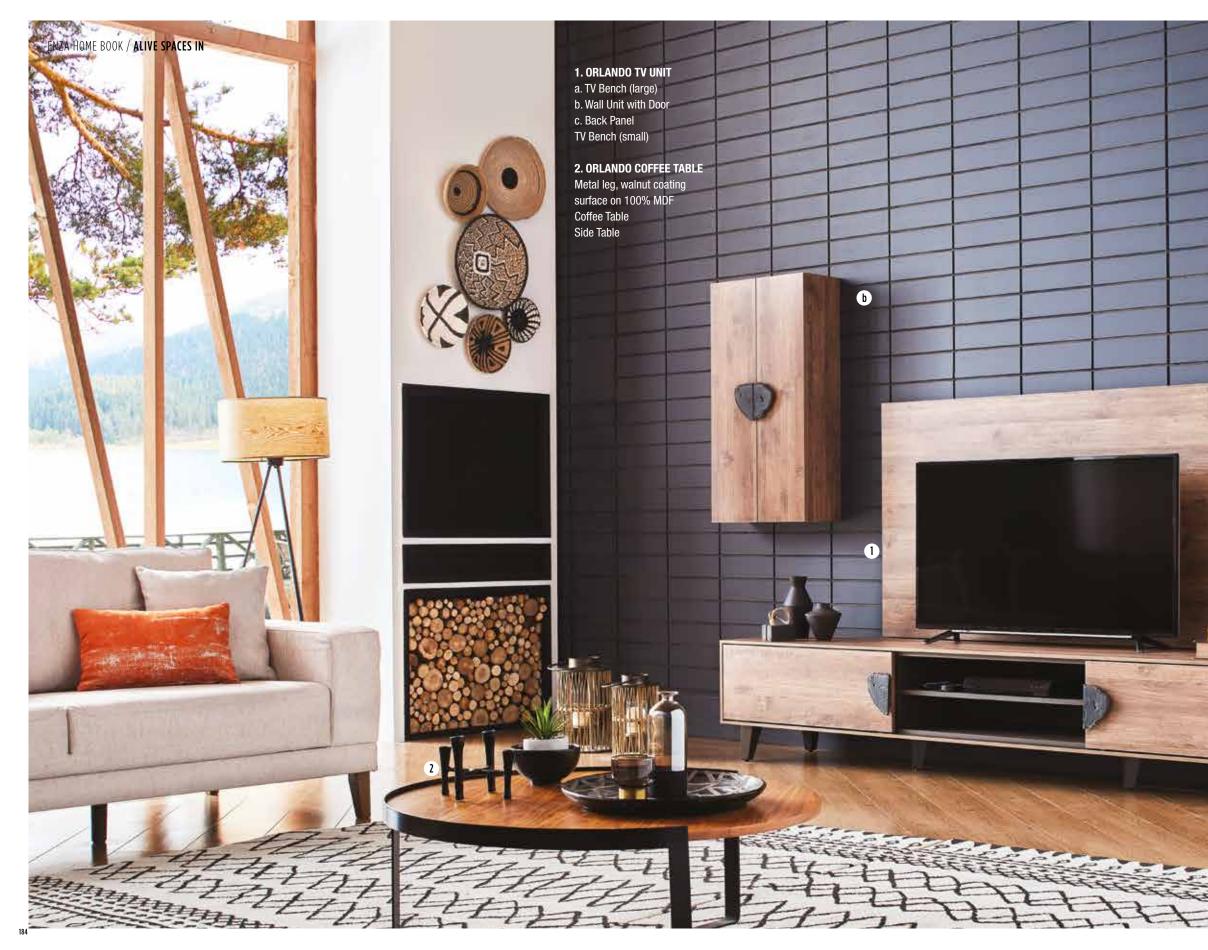

## SIRONA

High Base TV Unit Offering a wide area of use with its high TV bench alternative, Sirona High Base TV Unit and library application create a refined atmosphere.

In addition to their aesthetic richness and sustainable material use, designs with high functionality with their modular diversity appear as the new stars of this radical change in living spaces. These new generation designs, which can adapt perfectly to different usage needs and areas, are giving spaces a free, flexible and multi-purpose identity by creating customized living spaces for range of motion.

#### SIRONA TV Unit

Complementing its classic design approach with a modern style, Sirona TV bench responds to different usage needs. It offers the opportunity to create various visual combinations with upper module alternatives compatible with the TV bench.

#### 2. ALYA CARPET

650,000 strokes per square meter, 60% polypropylene and 40% polyester material

a

2

Complementing its classic style in a modern way, the **SIRONA TV UNIT** emphasizes its perfect aesthetics with aged gold handles and details, while responding to different usage needs with its alternatives of TV stand with base, stand, or high base. It offers the opportunity to create rich visual combinations with bookshelf and upper module alternatives. SIRONA TV UNIT, which combines perfect aesthetics with rich functionality with 6 different module options, creates contemporary decoration setups in living spaces.