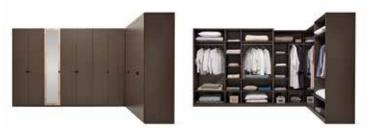

#### 1. MACHA Carpet

10 mm pile height, anti-allergic structure that does not trap dust and dirt.

2. DANTE 3-Seat Sofa Multi-layer foam technology with maximum comfort, metal feet.

3. POLKA Wardrobe Combination Gray and white colour alternatives, Wardrobes in 5 different sizes and features.