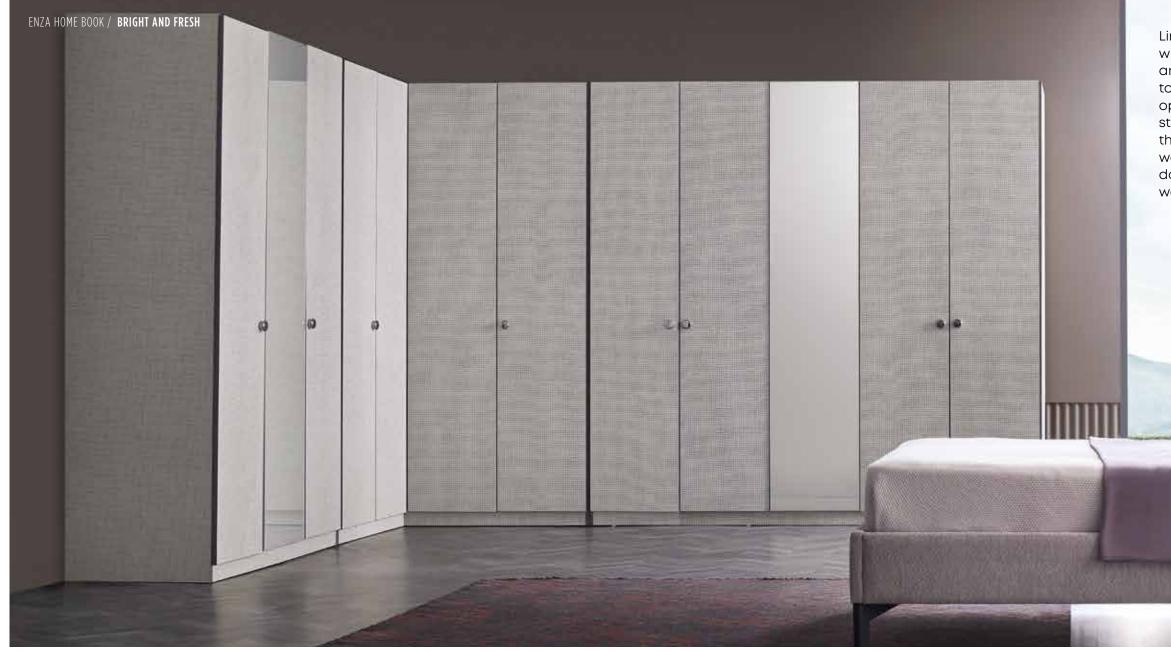

and useful understanding of decoration. With grey and white colour options, it adds a sophisticated touch to bedrooms.







Corner wardrobes, with their innovative systems and stylish looks, provide comfort to you, while adding aesthetics to your living spaces.









5 Door Wardrobe + Corner Wardrobe + 3 Door Wardrobe

5 Door Wardrobe + Corner Wardrobe

5 Door Wardrobe + Corner Wardrobe + 2 Door Wardrobe

C

50

## Young and Stylish Touch to Bedrooms

Creating an eye-catching style with its linen-like details and vintage dark wood surfaces exclusive to the series, **LINZ BEDROOM** creates modern spaces that emphasize the feeling of comfort with its soft form details. The organically shaped dresser mirror and glossy smoked button handle details add an original touch to the design.







Wardrobe with Sliding Doors





Corner Wardrobe

5 Door Wardrobe

Linz Bedroom makes a difference with its striking innovative design and functional modules. In addition to the 5- and 3-door cabinet options that reflect the young and stylish style of the series, it offers the possibility to create functional wardrobe combinations with sliding door alternatives and a corner wardrobe module.



## 3 Door Wardrobe



## Noble Duet of the Comfort

Uniting the minimal and chic design line of modernism with noble duet of black and white, **CRYSTAL BEDROOM** is carrying the minimal life codes that come together under the statement of "less is more" into bedrooms. With its black and white leather base alternatives, wardrobe that reflects the combination of acrylic white and black colour panel