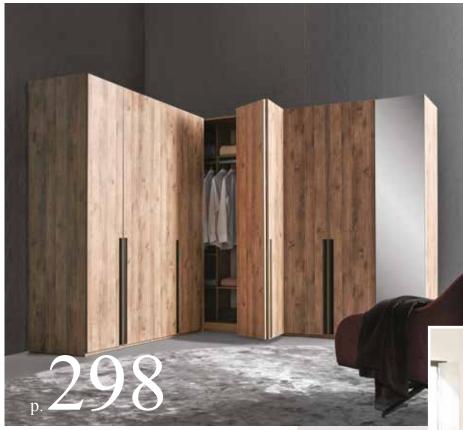

### **DORIAN** Dressing Table

Creating a stylized space with the multi-material combinations it added to its modern design, Dorian Dressing Table displays a fluid appearance by adding parquet surface patterns to the matte gold and gray matte color combination. **p. 297** 