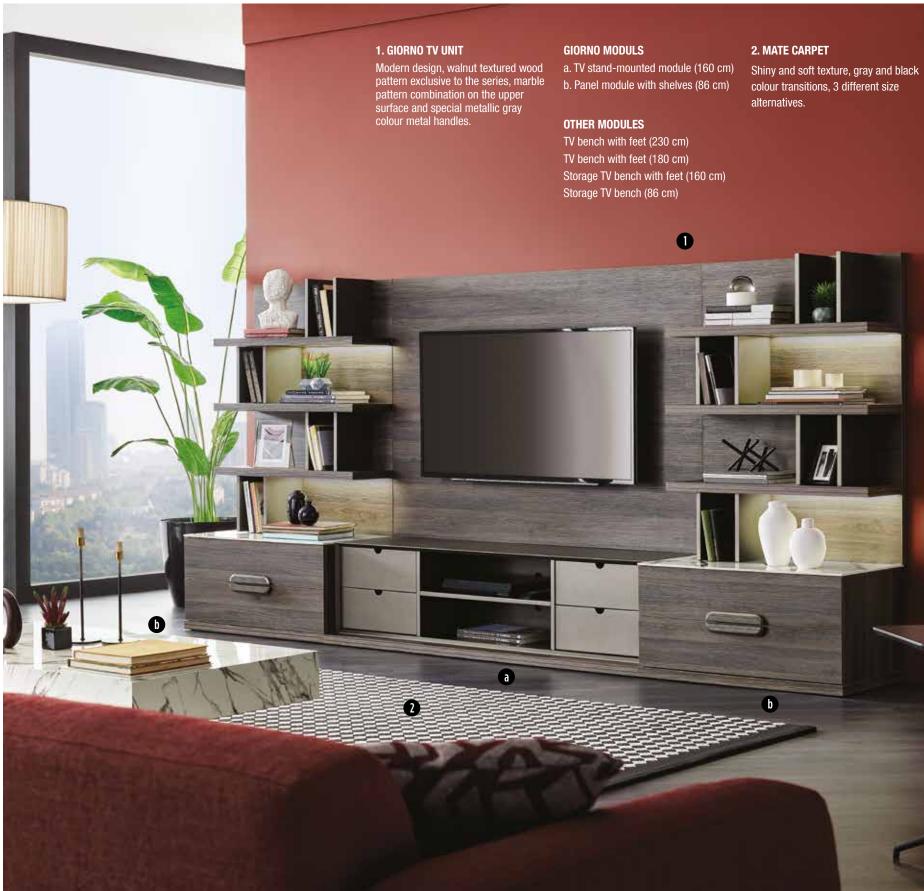

### GIORNO

#### Sofa

Giorno 3-Seat Sofa, which reveals the understanding of maximum comfort with multi-layer foam technology on the seating area and back, offers a rich look to living spaces with its metal feet design. p. 72

Complementing its contemporary look with its parquet-like walnut wood pattern with a matte finished gold and gray surface combination, Dorian Sideboard makes a glittering accent with its black feet with gold finishes. p. 160