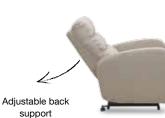

Displaying a strong image with metal feet, DANTE ARMCHAIR offers a high level of comfort with its admirably large rectangular seating area. p. 234