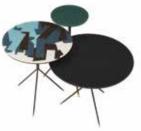

## SPECTRUM

Bringing a sophisticated elegance to living spaces with its original patterns, Spectrum Carpet reflects an elegant example of urban decoration. While adding a calm and modern atmosphere to the decoration with 2 different color options, Black-Grey and Beige-Grey, it offers a variety of use according to needs with its 3 different size options. p. 96

#### **Bled** Carpet

Bled Carpet, which reveals an elegant look with its contemporary design and modern color harmony, stands out with its design that can adapt to different decoration styles. **p. 96** 

#### **ORNELLA** Carpet

Adding an extraordinary elegance to decoration with its stylish and authentic patterns, Ornella Carpet completes its design with calm color harmony. p. 96

Offering a creative example of modern style with its original wooden body design, Vega Lighting reflects the plain elegance of geometric forms.