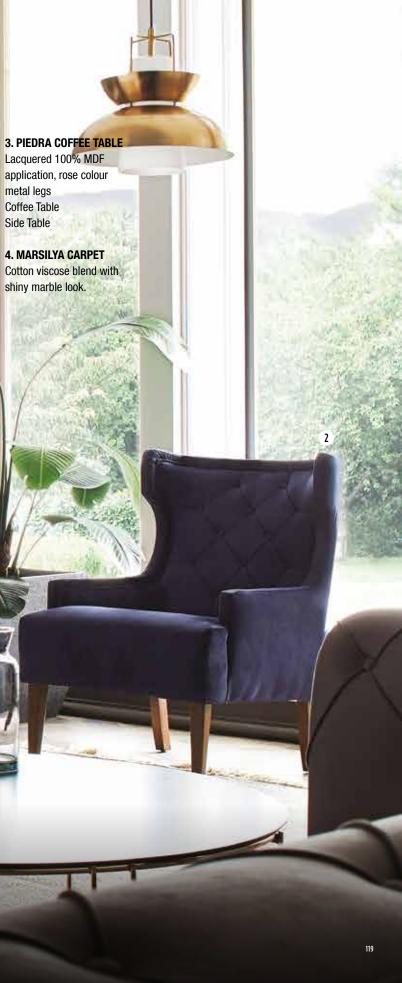

#### 2.VALDERA TABLE

Metal and wood material with special design and form foot alternatives. Fixed Table Valdera Chair

## **Brilliant Reflection of Timeless Design**

Combining ebony, black glass and special satin decorative paint combination with rich and qualified design details, VALDERA DINING ROOM impresses with its luxurious style that stands out with ostentatious touches.