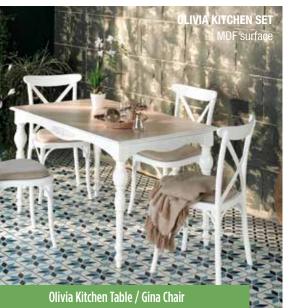

tion elements such as furniture, lighting and accessories come together in a beautiful way, create inspiring living spaces with attractive designs of dining tables and chairs that we used to see in dining rooms. Exclusive dining table and chair designs of Enza Home bring maximum functionality together with irresistible elegance of Enza.



ENZA HOME BOOK / KITCHEN SET

DAISY KITCHEN SET Natural walnut coated surface, metal leg

Drawing attention with its wooden material and modern design style Daisy Kitchen Table takes over the kitchen decoration with its contemporary and chic style. Daisy Kitchen Table / Veny Chair



Novel Kitchen Table / Tilya Chair

Creating a natural and soft effect with its round edges,

Novel Kitchen Table impresses by natural wooden

NOVEL KITCHEN SET MDF surface



Combining fresh and noble effect of the colour white with the classic design details Olivia Kitchen Table creates a spectacular atmosphere in kitchens.



Presenting a minimal and elegant style of design with colour combinations that ranging from white to beige, Riva Kitchen Table brings aesthetics together with comfort.

## SLEEP FILE Personal Cocoons of the Sleep

Bedrooms, which are the correspondence of the peacefulness, comfort and warmness in the house, wherein all stress leaved behind, are also the center of regeneration of the body. Therefore, the ambiance of the bedroom should be cozy and it should make you feel safe. Bedrooms, wherein the personal choices and styles meet with the trends of the new season, are presenting the peaceful balance we are seeking for and personal choic