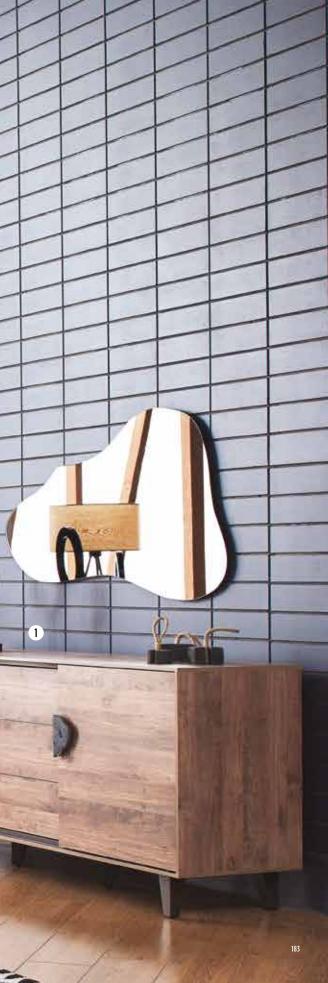

# DRAMATIC SETUPS

1. SIRONA SIDEBOARD Metal, wood and marble material combination Sideboard Sideboard Mirror

TITTE ...........

## **Timeless Aesthetics with Refined Details**

SIRONA DINING ROOM, where classical forms meet with the contemporary approach of Enza Home, displays a timeless style with its impressive design details. The walnut and anthracite colour combination, which stands out with the perfect harmony of metal, wood and marble, emphasizes the refined aesthetics of the series. While adding a unique touch to the design with its 100% natural textured marble surface on SIDEBOARD, it draws attention to the modern character of the design with walnut profiles on the doors and drawers, dark gray glass application on the top surfaces and walnut tabletop alternatives.