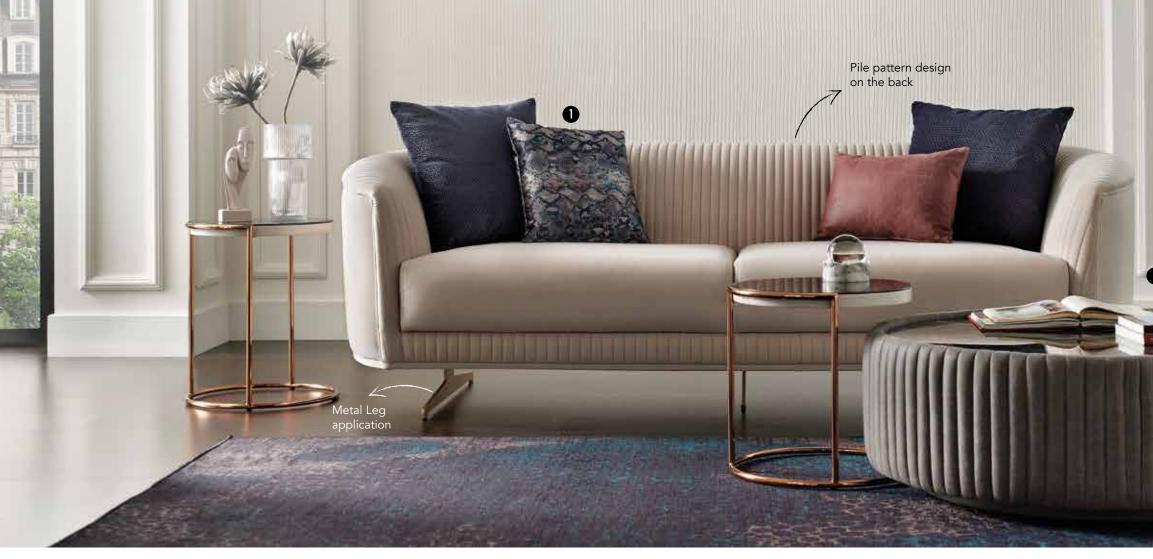

### **HIGH COMFORT WITH CONTEMPORARY TOUCHES**

Aiming at maximum comfort with material combinations accompanying the contemporary design approach, the Maison Sofa Set brings aesthetics and functionality together. Maison Sofa Set p. 144

### MAISON Sofa

Offering the feeling of comfort and innovation without compromising aesthetic needs, Maison Sofa Set provides natural and real comfort with the light and soft structure of goose feather pillows. p. 144

#### VIENNA Sofa Set

Reflecting the perfect harmony of comfort and aesthetics. Vienna Sofa Set completes its high-comfort seating area designed with hybrid (multi-layer foam) technology, with goose feather filling and pillows that offer maximum comfort. p. 114