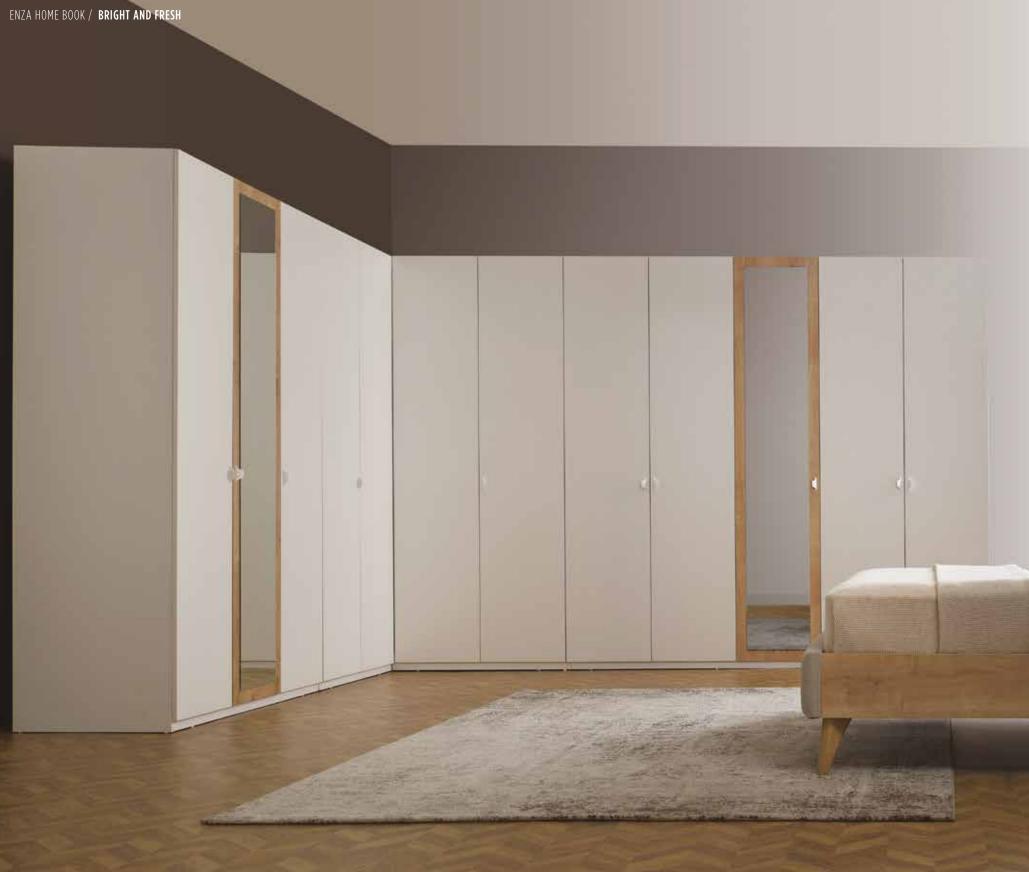

#### 1. MACHA Carpet

10 mm pile height, anti-allergic structure that does not trap dust and dirt.

2. DANTE 3-Seat Sofa Multi-layer foam technology with maximum comfort, metal feet.

3. POLKA Wardrobe Combination Gray and white colour alternatives, Wardrobes in 5 different sizes and features.