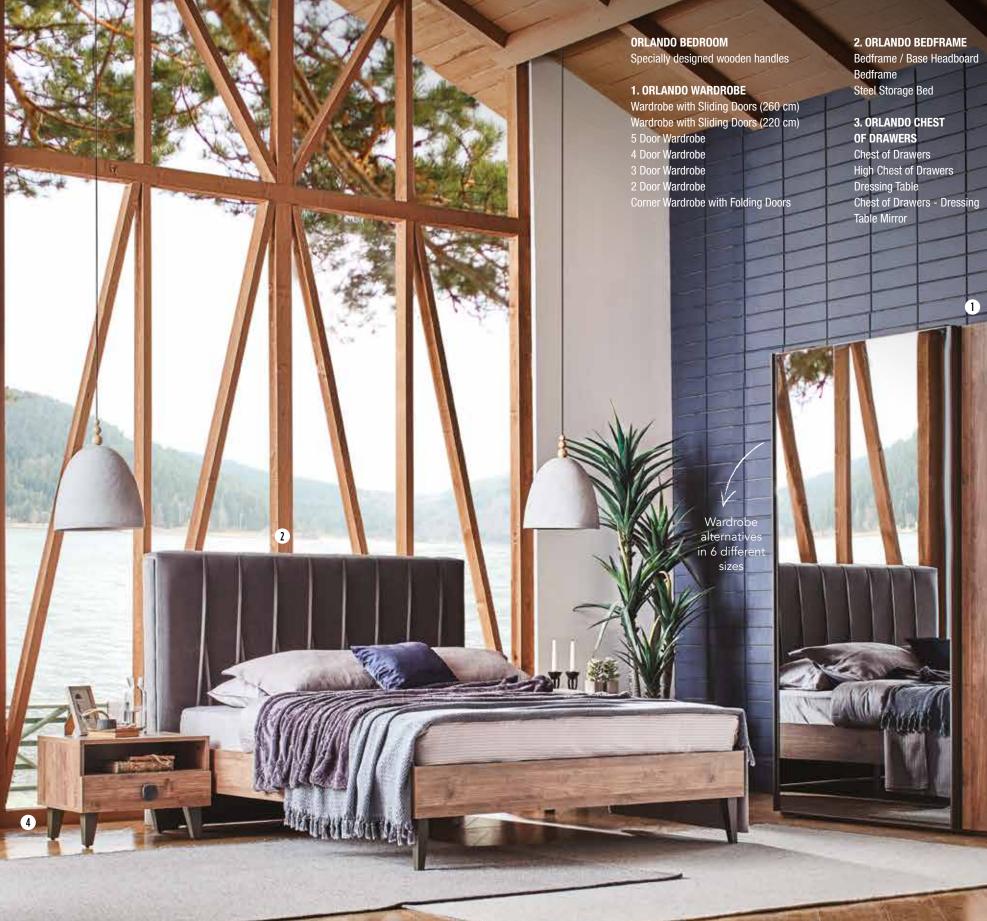

#### Bedframe with Headboard

With its refined details that enrich modern forms, the Giorno Bedstead with Headboard enables you to create large spaces in your bedroom, bringing you the comfort you dream of. p. 244

#### DORIAN Bedstead With Headboard

Creating stylized spaces with its eye-catching design and functional features. Dorian Bedstead with Headboard offers both a functional and effective look with its metal feet and quality fabric texture. p. 248

### **DORIAN** Dressing Table

Creating a stylized space with the multi-material combinations it added to its modern design, Dorian Dressing Table displays a fluid appearance by adding parquet surface patterns to the matte gold and gray matte color combination. **p. 297** 