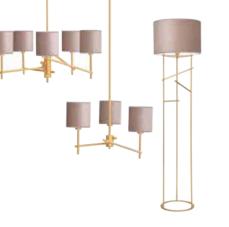

**CASTEL SERIES** 

Castel Lighting, which has triple and quintuple pendant designs enriched with

modern velvet headboard forms as well as

a floor lamp option, reveals a sophisticated style and displays modern and stylish

### Lighting

Offering a modern and eye-catching aesthetic with its geometric design style and opal glob glass head form, Alegria Lighting adds an elegant and refined touch to living spaces. It emphasizes the strong effect of light in decoration with its satin gold metal finishes p. 132

#### TARA Lighting

Creating an attractive design by combining the unique aesthetics of glass and metal with geometric forms, Tara Lighting renews spaces with its creative aesthetics. Standing out as an eye-catching detail in its modern design, the smoked globe glass headboard completes its form with brass details.

## FAMA Lighting

Fama Lighting, which presents a stylish design by combining its black metal body and head with chrome details, offers a chic example of the industrial style that stands out in modern decoration setups. p. 132

#### GIO Lighting

Standing out as an eye-catching detail in spaces with its rounded contemporary design, Gio Lighting Series makes a difference with its stylish and original aesthetics. It adds a creative touch to the minimal and refined setups of the new season with two different color alternatives as navy blue and

#### STAGE Lighting

Combining raw materials with calm green and warm orange color options in its natural wooden body and modern metal head, Stage Lighting adds a natural and refined atmosphere enriched with functionality to your spaces. p. 132