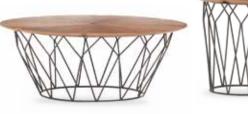

## DANTE

Lacquer surface application on MDF, gold finishes. Coffee table (foldable) Coffee table Side table





## WOODY

Natural wood surface, 4 different colour alternatives. Large Coffee table, Coffee table, Small coffee table



## SONA

Coffee table with wooden and glass surface options, functional drawer application in coffee table with glass surface. Coffee table (glass surface), Coffee table, Side table



## NETHA

Wooden and lacquered surface combination, CNC pattern application, metal leg. Coffee table, Side table, Coffee table (round), Side table (round)



CRYSTAL Unscratchable acrylic surface, metal leg design. Coffee table, Side table

## RAUM Coffee table (square)





VALS

### VALENTE Modern geometrical form, natural walnut coated surface. Coffee table, Side table









Natural walnut colour, side finishing applications special to Enza. Coffee table (rectangular)



Walnut coated, metal geometrical leg design. Coffee table, Side table





# FUNCTIONAL AESTHETICS

No matter how the trends change, armchairs, which are one of the pieces that never go out of fashion, are among the most effective elements of decoration with their comfort and elegance. Armchairs, which can transform the general style of the space in which they are used in different ways by diversifying according to their designs, colours and patterns, appear as a functional and decorative element in every area of the house. Modern, avant-garde, bohemian or romantic, armchairs that can be used with almost any decoration style complete the spaces in the house with their aesthetic functiona