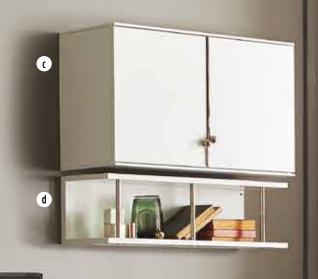

#### **1. SIRONA TV UNIT**

SIRONA MODULS a.TV bench (storage) b. Bookshelf

TV bench alternatives with base, stand, or high stand, use of MDF in body and cabinet covers, aged gold handles

c. Upper wall unit (large)
OTHER MODULES
TV bench (stand)

OTHER MODULES TV bench (stand) TV bench (high stand) Upper wall unit (small)

#### 2. ALYA CARPET

650,000 strokes per square meter, 60% polypropylene and 40% polyester material

a

2

Complementing its classic style in a modern way, the **SIRONA TV UNIT** emphasizes its perfect aesthetics with aged gold handles and details, while responding to different usage needs with its alternatives of TV stand with base, stand, or high base. It offers the opportunity to create rich visual combinations with bookshelf and upper module alternatives. SIRONA TV UNIT, which combines perfect aesthetics with rich functionality with 6 different module options, creates contemporary decoration setups in living spaces.