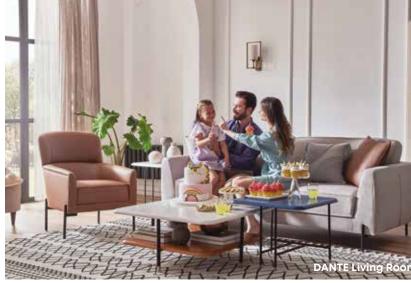

#### 1. MACHA Carpet

10 mm pile height, anti-allergic structure that does not trap dust and dirt.

2. DANTE 3-Seat Sofa Multi-layer foam technology with maximum comfort, metal feet.

3. POLKA Wardrobe Combination Gray and white colour alternatives, Wardrobes in 5 different sizes and features.

4. EPIC Floor Standing Lamp Gold body, black head, Wood coffee table function with marble-like look.

5. DANTE Coffee Table Lacquered surface on MDF, 3 different coffee table alternative, black metal feet, gold finishes.