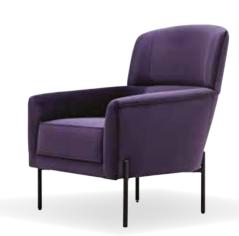

Displaying a strong image with metal feet, DANTE ARMCHAIR offers a high level of comfort with its admirably large rectangular seating area. p. 234