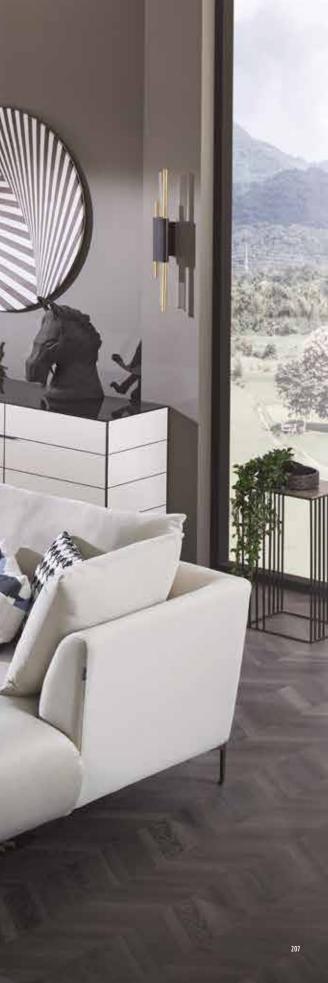

Displaying a strong image with metal feet, DANTE ARMCHAIR offers a high level of comfort with its admirably large rectangular seating area. p. 234