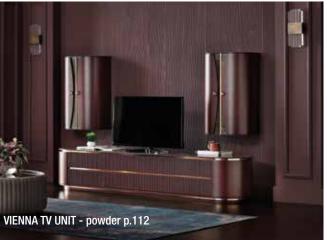

#### VIENNA Sofa Set

Reflecting the perfect harmony of comfort and aesthetics. Vienna Sofa Set completes its high-comfort seating area designed with hybrid (multi-layer foam) technology, with goose feather filling and pillows that offer maximum comfort. p. 114