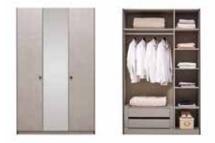

#### 1. MACHA Carpet

10 mm pile height, anti-allergic structure that does not trap dust and dirt.

2. DANTE 3-Seat Sofa Multi-layer foam technology with maximum comfort, metal feet.

3. POLKA Wardrobe Combination Gray and white colour alternatives, Wardrobes in 5 different sizes and features.