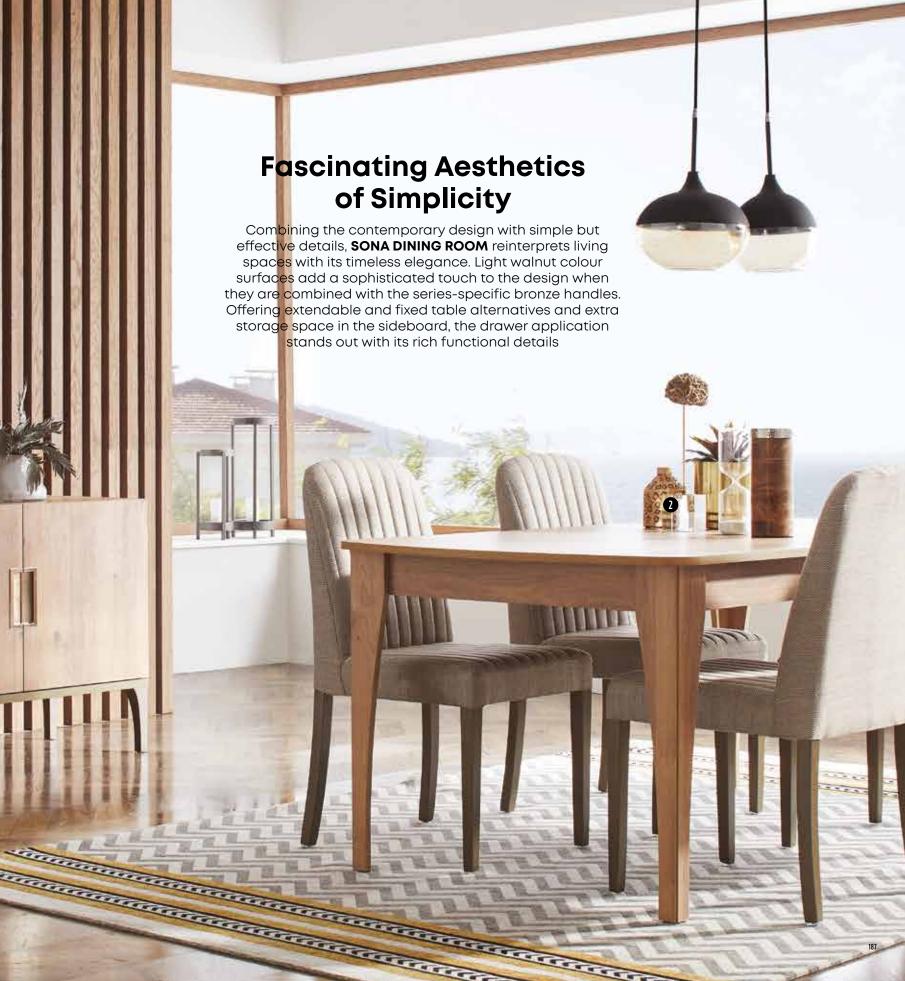

## Young Design with **Rich Details**

Drawing attention with its young and modern design, LINZ DINING ROOM reveals a contemporary style with its soft-form details. The linen look and the vintage dark wood colour combination add a warm and friendly touch to the series as well as being stylish. It completes two different dining table alternatives as fixed and extendable with two different foot options emphasizing functionality.