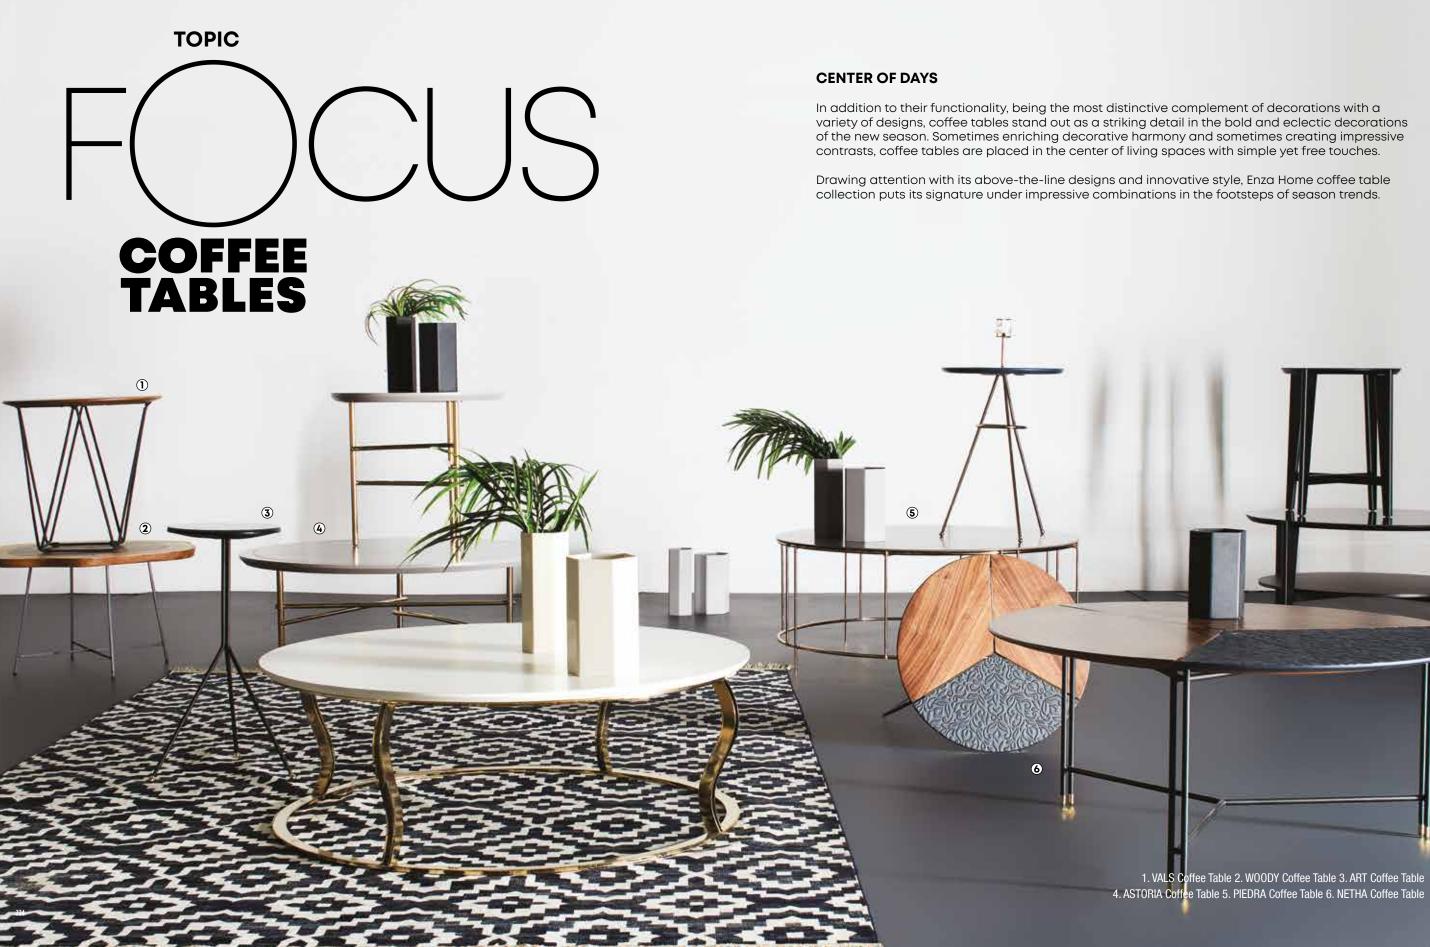

foldable bed mechanism. Corner sofa bed set

3

### 1. SONA CORNER SOFA SET 2. WOODY COFFEE TABLE 100% natural wood upper surface, 4 different colour alternatives. Side table (large)

Side table (medium)

Side table (small)

2

**3. BLED CARPET** 10 mm pile height high quality weaving, 5 different size alternatives.

MERLIN CORNER SOFA SET High Comfort in Back and Seating Area



## **Contemporary Design**

FABIA CORNER SOFA SET, which combines multilayer foam technology that provides comfort in sitting, with modern design details, stands out with its striking aesthetics and practical use features that make daily life easier. With its easy-opening bed mechanism, it transforms into a comfortable bed when desired, while providing extra storage space with its special chest function.



223



226

## **Journey of Patterns**

ART Coffee Table enriches its modern design with six different colour and pattern options. With a shiny glass surface to reflect your style and a gold finish on its metal legs, it's ready to be a part of your home's elegance.

> **ART COFFEE TABLE** 6 different colour alternatives exclusive for Enza, glass surface, metal legs

## **Projection of Modular Aesthetics**

Taking the decisive effect of details in decoration to the next level with its design diversity, coffee tables are creating striking spaces with original touches in the new season. Standing out with its modular features as well as its rich use of textures and materials, Enza Home Coffee Table Collection brings its unique and flexible style codes to living spaces by combining its modern aesthe