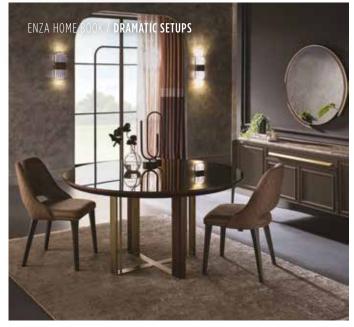

# DRAMATIC SETUPS

1. SIRONA SIDEBOARD Metal, wood and marble material combination Sideboard Sideboard Mirror

TITTE ...........

## **Timeless Aesthetics with Refined Details**

SIRONA DINING ROOM, where classical forms meet with the contemporary approach of Enza Home, displays a timeless style with its impressive design details. The walnut and anthracite colour combination, which stands out with the perfect harmony of metal, wood and marble, emphasizes the refined aesthetics of the series. While adding a unique touch to the design with its 100% natural textured marble surface on SIDEBOARD, it draws attention to the modern character of the design with walnut profiles on the doors and drawers, dark gray glass application on the top surfaces and walnut tabletop alternatives.

Table (Round)

Sirona Dining Table combines its unique elegance with functionality, with a total of 3 different table alternatives as rectangular and round and the use of high solid legs that facilitate cleaning in all modules.