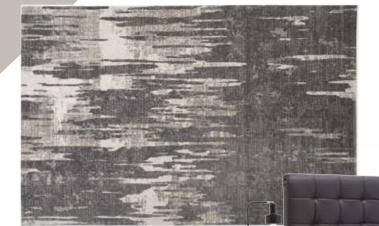

## SPECTRUM

Bringing a sophisticated elegance to living spaces with its original patterns, Spectrum Carpet reflects an elegant example of urban decoration. While adding a calm and modern atmosphere to the decoration with 2 different color options, Black-Grey and Beige-Grey, it offers a variety of use according to needs with its 3 different size options. p. 96