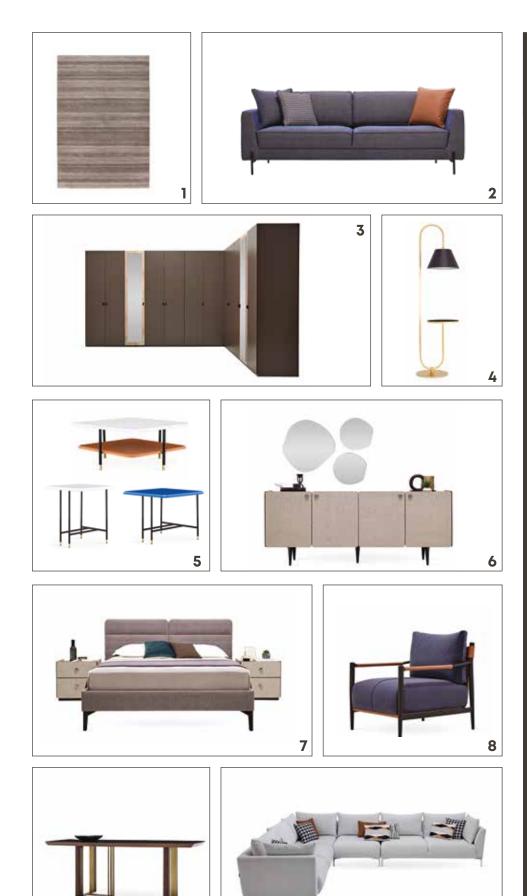

#### 1. MACHA Carpet

10 mm pile height, anti-allergic structure that does not trap dust and dirt.

2. DANTE 3-Seat Sofa Multi-layer foam technology with maximum comfort, metal feet.

3. POLKA Wardrobe Combination Gray and white colour alternatives, Wardrobes in 5 different sizes and features.

4. EPIC Floor Standing Lamp Gold body, black head, Wood coffee table function with marble-like look.

5. DANTE Coffee Table Lacquered surface on MDF, 3 different coffee table alternative, black metal feet, gold finishes.

#### 6. LINZ Sideboard

Linen look and vintage dark wood colour combination, shiny smoked metal handle matching with collection.

7. LINZ Bedframe Soft tissue, stitching and piping detailed headboard design, black metal feet.

8. LINZ Armchair high comfort feeling with its soft curves, 2 different armchair options, leather details on sleeves

9. SIRONA Fixed Table Rectangular form, dark gray glass on top surface, top table application, aging MDF detailed foot design in gold metal and walnut colour

10. MAYFAIR Corner Modules that can be used in different setups, personalized usage advantage.

10