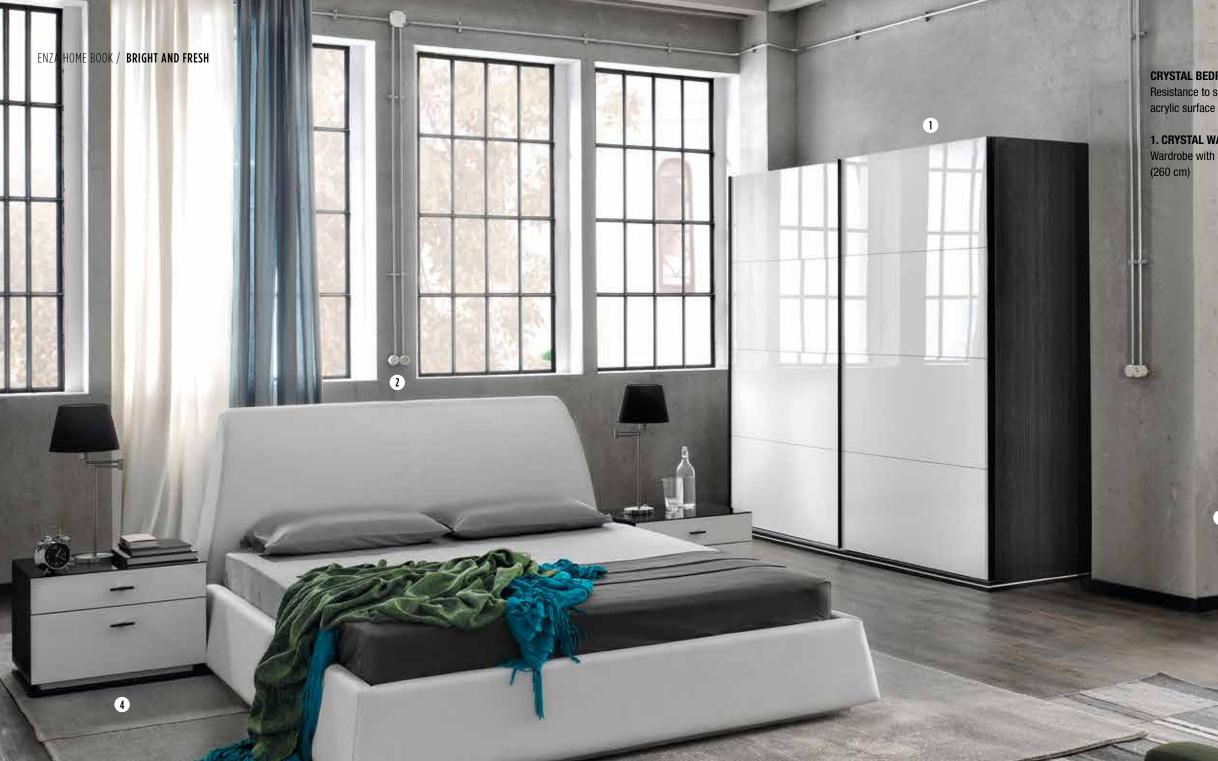

## Young and Stylish Touch to Bedrooms

Creating an eye-catching style with its linen-like details and vintage dark wood surfaces exclusive to the series, **LINZ BEDROOM** creates modern spaces that emphasize the feeling of comfort with its soft form details. The organically shaped dresser mirror and glossy smoked button handle details add an original touch to the design.







Wardrobe with Sliding Doors





Corner Wardrobe

5 Door Wardrobe

Linz Bedroom makes a difference with its striking innovative design and functional modules. In addition to the 5- and 3-door cabinet options that reflect the young and stylish style of the series, it offers the possibility to create functional wardrobe combinations with sliding door alternatives and a corner wardrobe module.



## 3 Door Wardrobe



## Noble Duet of the Comfort

Uniting the minimal and chic design line of modernism with noble duet of black and white, **CRYSTAL BEDROOM** is carrying the minimal life codes that come together under the statement of "less is more" into bedrooms. With its black and white leather base alternatives, wardrobe that reflects the combination of acrylic white and black colour panel, nightstand and 2 different chest of drawers alternatives, CRYSTAL BEDROOM is attracting attention with the usage alternatives that suit your personal style and needs.

**CRYSTAL BEDROOM** Resistance to scratching shiny

**1. CRYSTAL WARDROBE** Wardrobe with Sliding Doors 2. CRYSTAL BEDFRAME Base with Leather Headboard

**3. CRYSTAL CHEST OF** DRAWERS **Chest of Drawers** High Chest of Drawers **Chest of Drawers Mirr