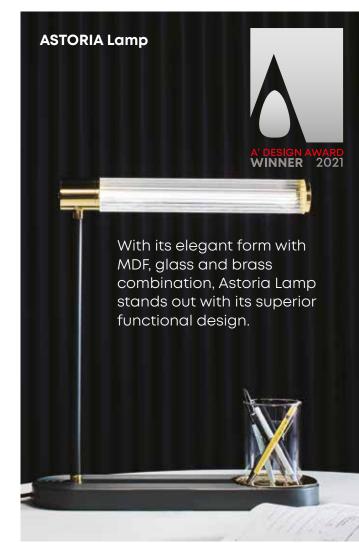

ton viscose blend with bright marble look 7. CAPSUL LAMP; Polished copper colour metal cap, body and base H: 55 cm OTHER MODULES; Dressing table - chest of drawers, ottoman



## **1. ELEGANTE WARDROBE**

Natural oakwood veneer, metal stripes on wardrobe door surfaces Wardrobe with Sliding Doors (260 cm)

## 2. ELEGANTE BEDFRAME

1

Bedfame with headboard with guilted stitches

**3. ELEGANTE NIGHTSTAND** Natural oakwood veneer and solid lath application

## **Flawless Aesthetics**

Being the breakout star by its flawless design, rich details and elegant materials, **ELEGANTE BEDROOM** is representing timeless elegancy with unique creativity.

4. GRACE PENDANT LAMP Brass cap, laser cut and pattern applied

**OTHER MODULES** Chest of Drawers Chest of Drawers Mirror Dressing Table - Ottoman







## Focus LAMPS LAMPS Light of Sleep

Lamps, the irreplaceable elements of bedrooms, besides being a dim and relaxing light source for the general ambiance of the bedroom, are becoming one of the most important elements of the decoration in the way of new trends with their innovative materials. So what are the key points of choosing a lamp for bedrooms?



# 1. Choose a lamp that will go well2with the dominating colour of yourebedroom.1

If you want to underline the source of light in your bedroom, you should prefer remarkable colours. For more neutral effect, a lamp with a soft colour is ideal.

## 2. Shiny metals for a modern and effective ambiance.

Lamps, which take their place in the new season in a wide range of colours from copper red to silver, is adding a modern and stylish t