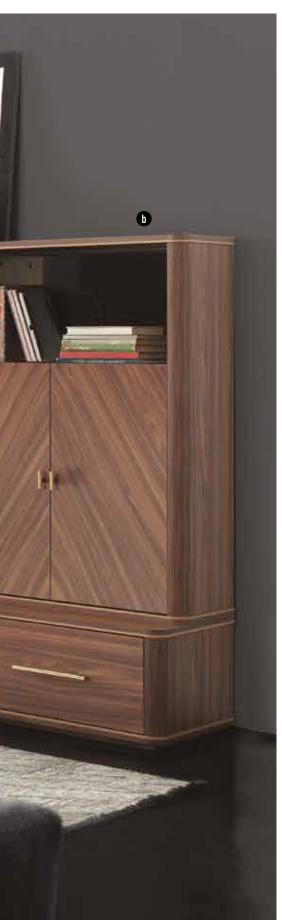

#### SIRONA Maxi Bookshelf

MDF body and doors with a unique walnut and anthracite colour combination add a noble atmosphere to the design of Sirona Bookshelf. In its modular design, metal details in aged gold colour reveal a plain and rich style.