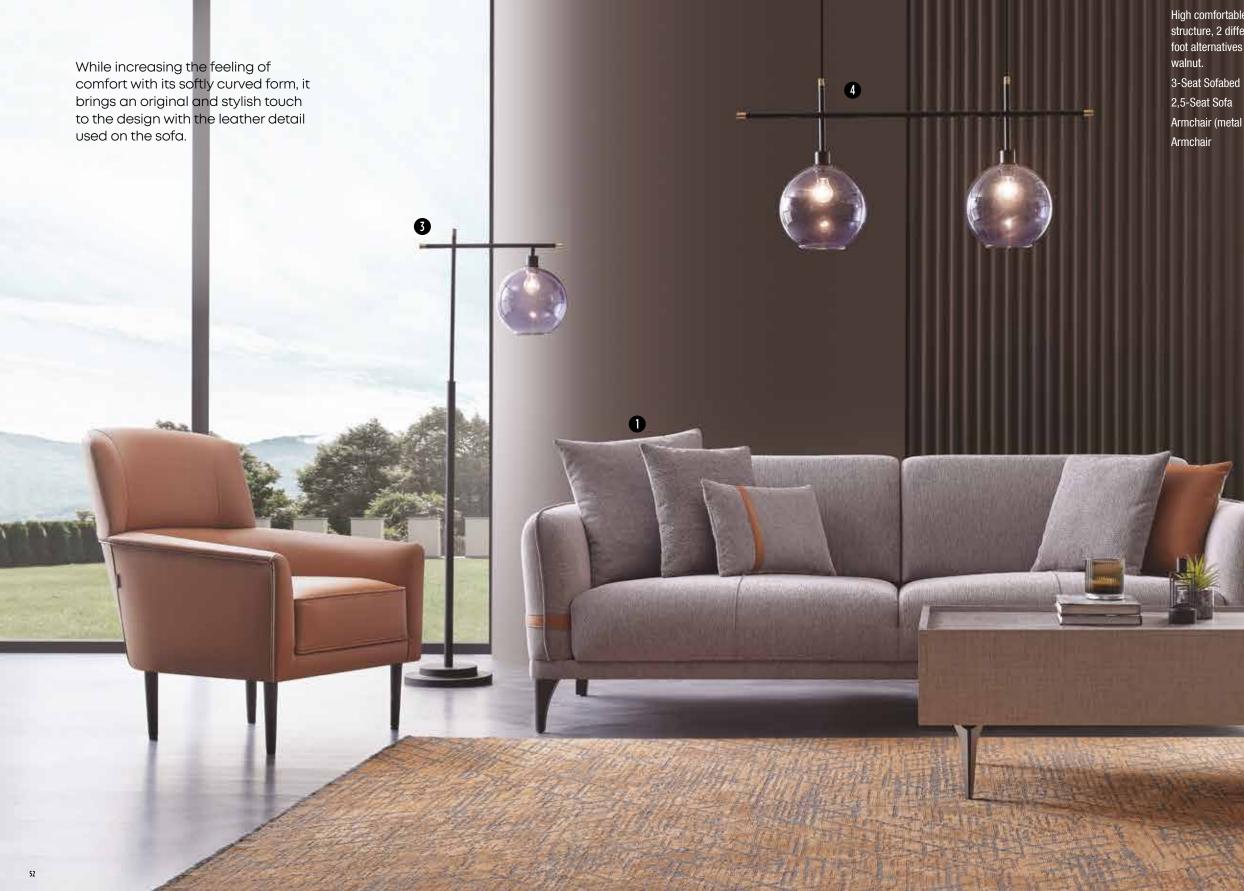

0 0

sizes.

#### 1. LINZ TV UNIT

Soft shaped details, TV stand alternatives in two different

#### LINZ MODULS

a.TV bench (large) b. Upper wall unit

### OTHER MODULES

TV bench (small) Top shelf (right) Top shelf (left)

#### 2. LINZ COFFEE TABLE

Functional use with 2 drawers, matte black feet that complete the design.

#### 3. TARA FLOORLAMP

Glass globe head with brass detail H: 159.5 cm



## Young and Modern Comfort

LINZ LIVING ROOM, which combines its highly comfortable structure with rich design details, gives life to a modern and impressive decoration style. With its different colour and fabric alternatives, it allows users to create stylish and creative visual combinations suitable for many different styles.

The bed feature in the 3-seat sofa along with wide seating area





#### 1. LINZ SOFA

High comfortable seating structure, 2 different wooden foot alternatives as black and

Armchair (metal leg)

#### 2. LINZ COFFEE TABLE

Functional use with 2 drawers, matte black feet that complete the design

### 3.TARA FLOORLAMP

Glass globe head with brass detail. H: 159.5 cm

#### 4.TARA 2-PENDANT LAMP

Glass globe head with brass detail



Combining the strong harmony of metal, leather and wood with modern sense of design, NAVONA **DINING ROOM** presents an impressive style, which is inspired by nature itself. While creating chic details with the combination of dark walnut colour and gold handle design, NAVONA DINING ROOM is adding a sophisticated touch into its design with marble patterns on its sideboard.



**1. NAVONA SIDEBOARD** Combination of metal, leather