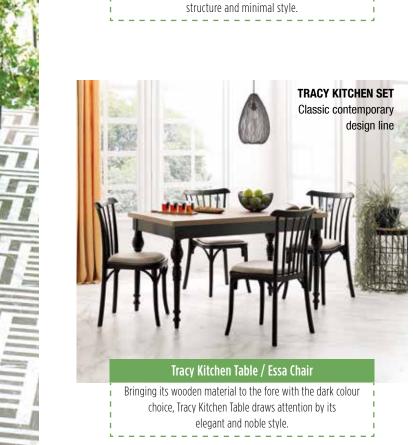

always perceived as a perfect gathering area more than a place just to prepare food, are becoming the heart of the decoration in the new season. Kitchens, in which many decoration elements such as furniture, lighting and accessories come together in a beautiful way, create inspiring living spaces with attractive designs of dining tables and chairs that we used to see in dining rooms. Exclusive dining table and chair designs of Enza Home bring maximum functionality together with irresistible elegance of Enza.



ENZA HOME BOOK / KITCHEN SET

DAISY KITCHEN SET Natural walnut coated surface, metal leg

Drawing attention with its wooden material and modern design style Daisy Kitchen Table takes over the kitchen decoration with its contemporary and chic style. Daisy Kitchen Table / Veny Chair



Novel Kitchen Table / Tilya Chair

Creating a natural and soft effect with its round edges,

Novel Kitchen Table impresses by natural wooden

NOVEL KITCHEN SET MDF surface



Combining fresh and noble effect of the colour white with the classic design details Olivia Kitchen Table creates a spectacular atmosphere in kitchens.



Presenting a minimal and elegant style of design with colour combinations that ranging from white to beige, Riva Kitchen Table brings aesthetics together with comfort.

## SLEEP FILE Personal Cocoons of the Sleep

Bedrooms, which are the correspondence of the peacefulness, comfort and warmness in the house, wherein all stress leaved behind, are also the center of regeneration of the body. Therefore, the ambiance of the bedroom should be cozy and it should make you