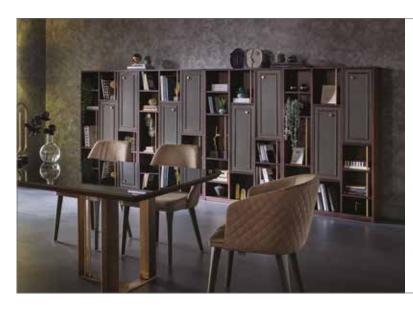

## SIRONA

High Base TV Unit Offering a wide area of use with its high TV bench alternative, Sirona High Base TV Unit and library application create a refined atmosphere.

In addition to their aesthetic richness and sustainable material use, designs with high functionality with their modular diversity appear as the new stars of this radical change in living spaces. These new generation designs, which can adapt perfectly to different usage needs and areas, are giving spaces a free, flexible and multi-purpose identity by creating customized living spaces for range of motion.

#### SIRONA Maxi Bookshelf

MDF body and doors with a unique walnut and anthracite colour combination add a noble atmosphere to the design of Sirona Bookshelf. In its modular design, metal details in aged gold colour reveal a plain and rich style.

#### SIRONA TV Unit

Complementing its classic design approach with a modern style, Sirona TV bench responds to different usage needs. It offers the opportunity to create various visual combinations with upper module alternatives compatible with the TV bench.

#### **SIRONA** Midi Bookshelf

Adding a rich ambiance to your living space with its unique design, Sirona Bookshelf creates innovative spaces with its versatile details.