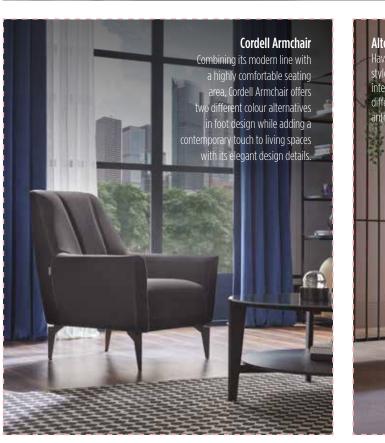

Displaying a strong image with metal feet, DANTE ARMCHAIR offers a high level of comfort with its admirably large rectangular seating area. p. 234