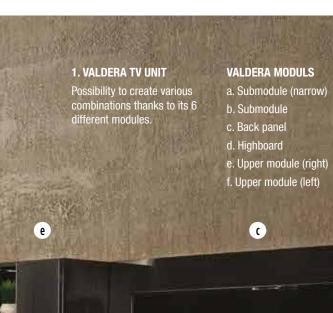

### **1.VALDERA SIDEBOARD**

Use of series-specific ebony coated MDF, combination of ebony, black glass, and special satin decorative paint, glossy appearance. Sideboard Sideboard Mirror

3

2

## **Brilliant Reflection of Timeless Design**

Combining ebony, black glass and special satin decorative paint combination with rich and qualified design details, VALDERA DINING ROOM impresses with its luxurious style that stands out with ostentatious touches.

Revealing a rich and sophisticated style with its seriesspecific combination of ebony, black glass and glossy surface, VALDERA TV UNIT redefines the modern decoration concept with its impressive design line.