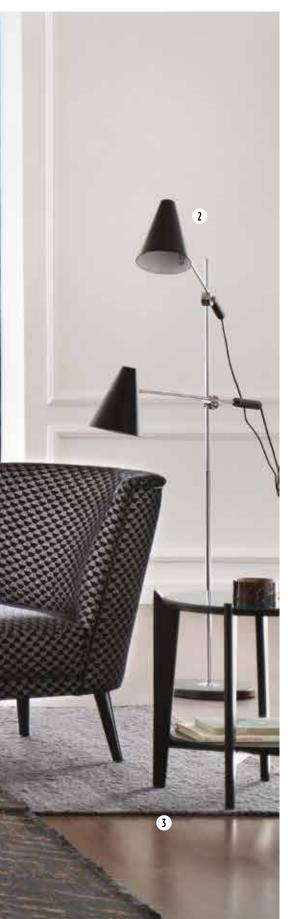

#### APERTURE Floor Lamp

Blending modernist design style with industrial touches, Aperture Floor Lamp turns into an elegant and extraordinary detail with its special head form. **p. 134** 