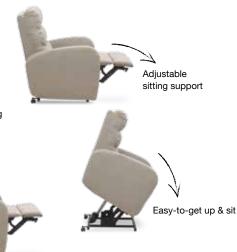

Displaying a strong image with metal feet, DANTE ARMCHAIR offers a high level of comfort with its admirably large rectangular seating area. p. 234