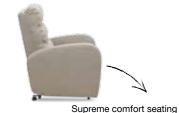

Displaying a strong image with metal feet, DANTE ARMCHAIR offers a high level of comfort with its admirably large rectangular seating area. p. 234