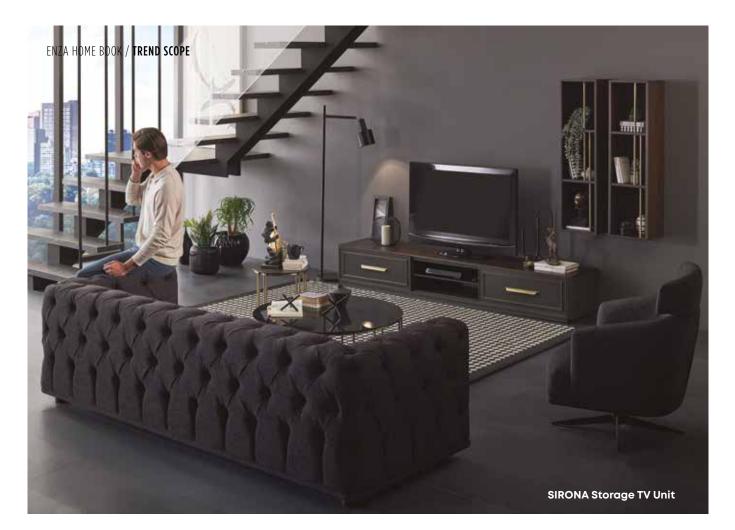

## 2022 TEXTURE **NEW GENERATION** COMFORT

In the new season, where the feeling of comfort at home is brought to the maximum level with sustainable material combinations and stylish solutions, designs with increased comfort are placed at the center of the decoration. Combining its stylish and modern aesthetics with the use of multi-layer foam, **SIRONA LIVING ROOM** brings its high-level ergonomics to living spaces with design details and a new generation comfort approach.

#### **1. SIRONA TV UNIT**

SIRONA MODULS a.TV bench (storage) b. Bookshelf

TV bench alternatives with base, stand, or high stand, use of MDF in body and cabinet covers, aged gold handles

c. Upper wall unit (large)
OTHER MODULES
TV bench (stand)

#### 2. ALYA CARPET

650,000 strokes per square meter, 60% polypropylene and 40% polyester material

a

2

Complementing its classic style in a modern way, the **SIRONA TV UNIT** emphasizes its perfect aesthetics with aged gold handles and details, while responding to different usage needs with its alternatives of TV stand with base, stand, or high base. It offers the opportunity to create rich visual combinations with bookshelf and upper module alternatives. SIRONA TV UNIT, which combines perfect aesthetics with rich functionality with 6 different module options, creates contemporary decoration setups in living spaces.