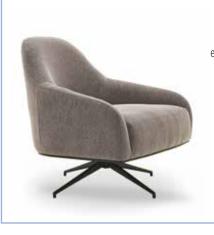

#### SIRONA Armchair (Quilted)

With its strong aesthetics exalted in design details, Sirona Armchair creates living spaces with a unique style with its two different options as hooded and quilted. p. 234