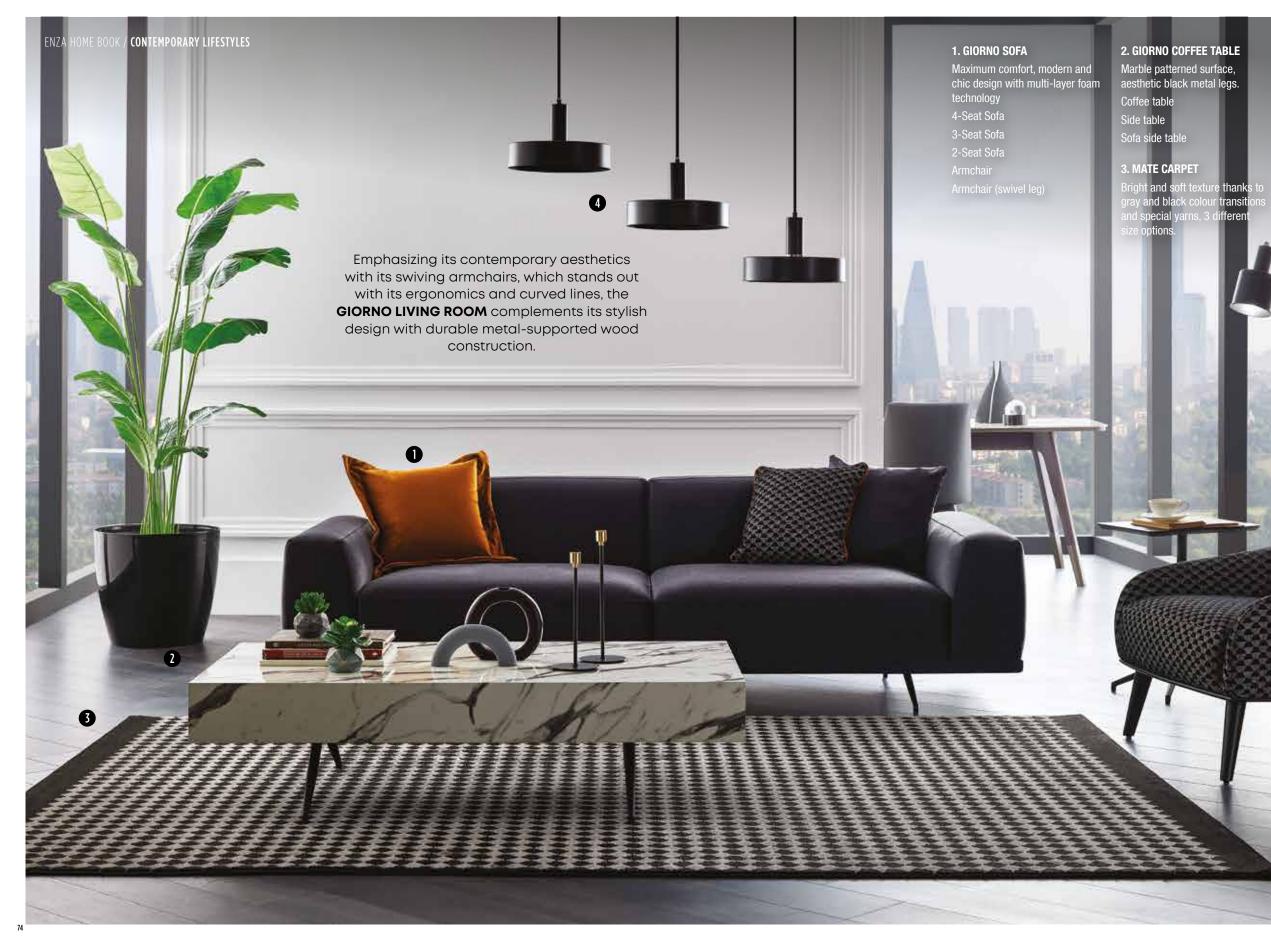

### GIORNO

#### Sofa

Giorno 3-Seat Sofa, which reveals the understanding of maximum comfort with multi-layer foam technology on the seating area and back, offers a rich look to living spaces with its metal feet design. p. 72