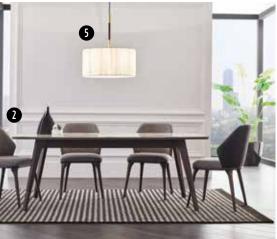

## **Timeless Aesthetics with Refined Details**

SIRONA DINING ROOM, where classical forms meet with the contemporary approach of Enza Home, displays a timeless style with its impressive design details. The walnut and anthracite colour combination, which stands out with the perfect harmony of metal, wood and marble, emphasizes the refined aesthetics of the series. While adding a unique touch to the design with its 100% natural textured marble surface on SIDEBOARD, it draws attention to the modern character of the design with walnut profiles on the doors and drawers, dark gray glass application on the top surfaces and walnut tabletop alternatives.

Table (Round)

Sirona Dining Table combines its unique elegance with functionality, with a total of 3 different table alternatives as rectangular and round and the use of high solid legs that facilitate cleaning in all modules.

Table (Round)

**SIRONA Chair** 

**SIRONA Chair** with Armrest

1. SIRONA TABLE Tabletops with dark gray glass top and walnut top surface alternatives, aged gold metal and MDF detailed feet design

Fixed Table (walnut) - NEW Sirona Chair with Armrest