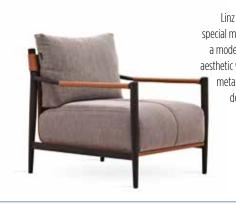

#### 6. LINZ Sideboard

Linen look and vintage dark wood colour combination, shiny smoked metal handle matching with collection.

7. LINZ Bedframe Soft tissue, stitching and piping detailed headboard design, black metal feet.

8. LINZ Armchair high comfort feeling with its soft curves, 2 different armchair options, leather details on sleeves

9. SIRONA Fixed Table Rectangular form, dark gray glass on top surface, top table application, aging MDF detailed foot design in gold metal and walnut colour