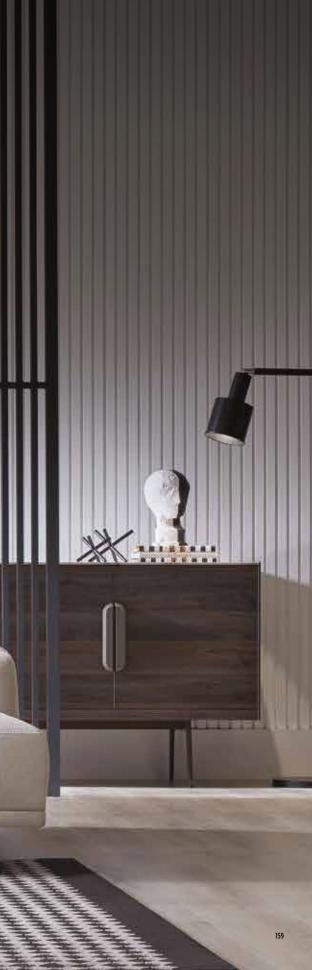

Complementing its contemporary look with its parquet-like walnut wood pattern with a matte finished gold and gray surface combination, Dorian Sideboard makes a glittering accent with its black feet with gold finishes. p. 160

### **DORIAN** Dressing Table

Creating a stylized space with the multi-material combinations it added to its modern design, Dorian Dressing Table displays a fluid appearance by adding parquet surface patterns to the matte gold and gray matte color combination. **p. 297** 