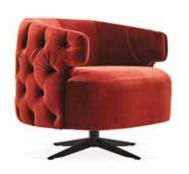

#### SIRONA Armchair (Quilted)

With its strong aesthetics exalted in design details, Sirona Armchair creates living spaces with a unique style with its two different options as hooded and quilted. p. 234