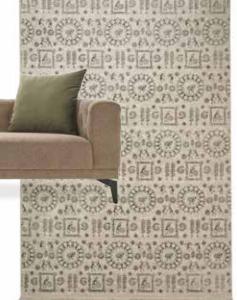

## SPECTRUM

Bringing a sophisticated elegance to living spaces with its original patterns, Spectrum Carpet reflects an elegant example of urban decoration. While adding a calm and modern atmosphere to the decoration with 2 different color options, Black-Grey and Beige-Grey, it offers a variety of use according to needs with its 3 different size options. p. 96