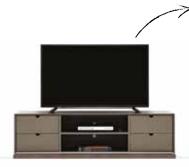

#### **1. SIRONA TV UNIT**

SIRONA MODULS a.TV bench (storage) b. Bookshelf

TV bench alternatives with base, stand, or high stand, use of MDF in body and cabinet covers, aged gold handles

c. Upper wall unit (large)
OTHER MODULES
TV bench (stand)

#### 2. ALYA CARPET

650,000 strokes per square meter, 60% polypropylene and 40% polyester material

a

2

Complementing its classic style in a modern way, the **SIRONA TV UNIT** emphasizes its perfect aesthetics with aged gold handles and details, while responding to different usage needs with its alternatives of TV stand with base, stand, or high base. It offers the opportunity to create rich visual combinations with bookshelf and upper module alternatives. SIRONA TV UNIT, which combines perfect aesthetics with rich functionality with 6 different module options, creates contemporary decoration setups in living spaces.