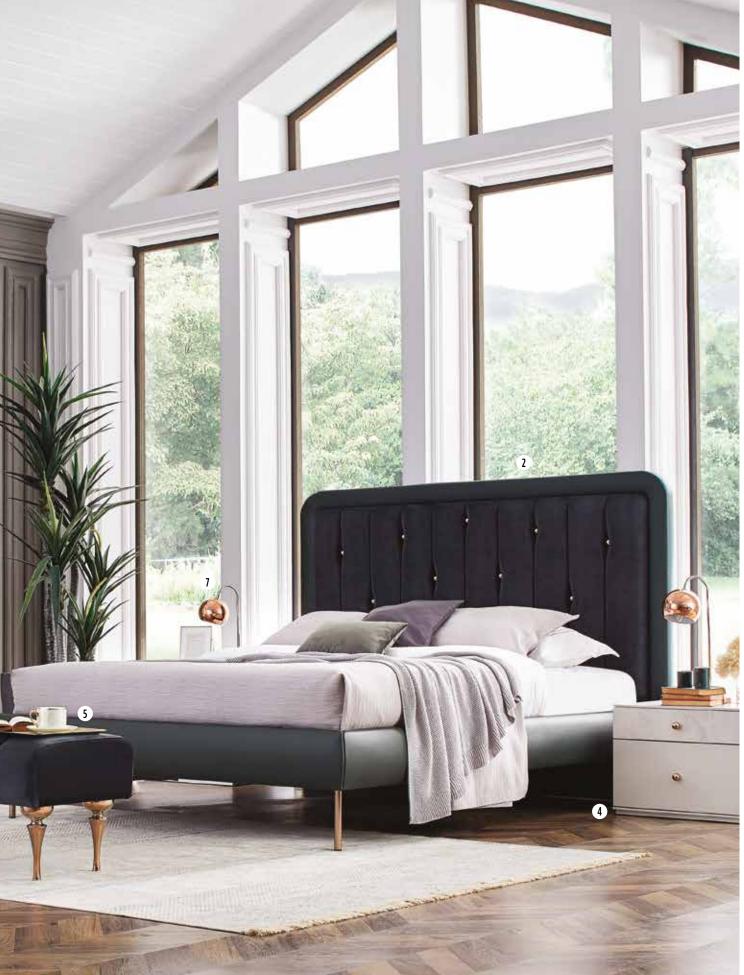

#### DORIAN Bedstead With Headboard

Creating stylized spaces with its eye-catching design and functional features. Dorian Bedstead with Headboard offers both a functional and effective look with its metal feet and quality fabric texture. p. 248

#### Bedframe with Headboard

With its refined details that enrich modern forms, the Giorno Bedstead with Headboard enables you to create large spaces in your bedroom, bringing you the comfort you dream of. p. 244