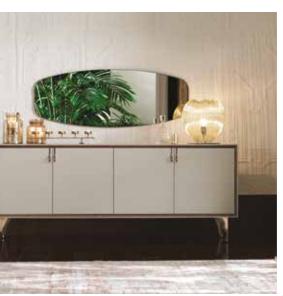

ce with the classic lines of walnut color, Netha Sideboard brings retro details to your home with the harmony of beige, wood, and bronze. p. 192



With its light walnut and metallic brown color combination, Sona Dressing Table becomes an ideal dressing table choice with its useful areas where you can store your jewelry and accessories.





#### **ORNELLA** Carpet

Adding an extraordinary elegance to decoration with its stylish and authentic patterns, Ornella Carpet completes its design with calm color harmony. p. 96

Offering a creative example of modern style with its original wooden body design, Vega Lighting reflects the plain elegance of geometric forms.





With its extraordinary stitching details and soft filling material, Praga Ottoman creates a comfortable seating area. p. 262





9



#### 1. MACHA Carpet

10 mm pile height, anti-allergic structure that does not trap dust and dirt.

2. DANTE 3-Seat Sofa Multi-layer foam technology with maximum comfort, metal feet.

3. POLKA Wardrobe Combination Gray and white colour alternatives, Wardrobes in 5 different sizes and features.

4. EPIC Floor Standing Lamp Gold body, black head, Wood coffee table function with marble-like look.

5. DANTE Coffee Table Lacquered surface on MDF, 3 different coffee table alternative, black metal feet, gold finishes.

#### 6. LINZ Sideboard

Linen look and vintage dark wood colour combination, shiny smoked metal handle matching with collection.

7. LINZ Bedframe Soft tissue, stitching and piping detailed headboard design, black metal feet.

8. LINZ Armchair high comfort feeling with its