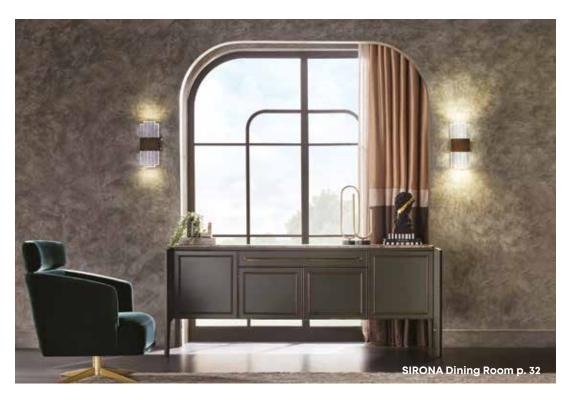

## **Timeless Aesthetics with Refined Details**

SIRONA DINING ROOM, where classical forms meet with the contemporary approach of Enza Home, displays a timeless style with its impressive design details. The walnut and anthracite colour combination, which stands out with the perfect harmony of metal, wood and marble, emphasizes the refined aesthetics of the series. While adding a unique touch to the design with its 100% natural textured marble surface on SIDEBOARD, it draws attention to the modern character of the design with walnut profiles on the doors and drawers, dark gray glass application on the top surfaces and walnut tabletop alternatives.