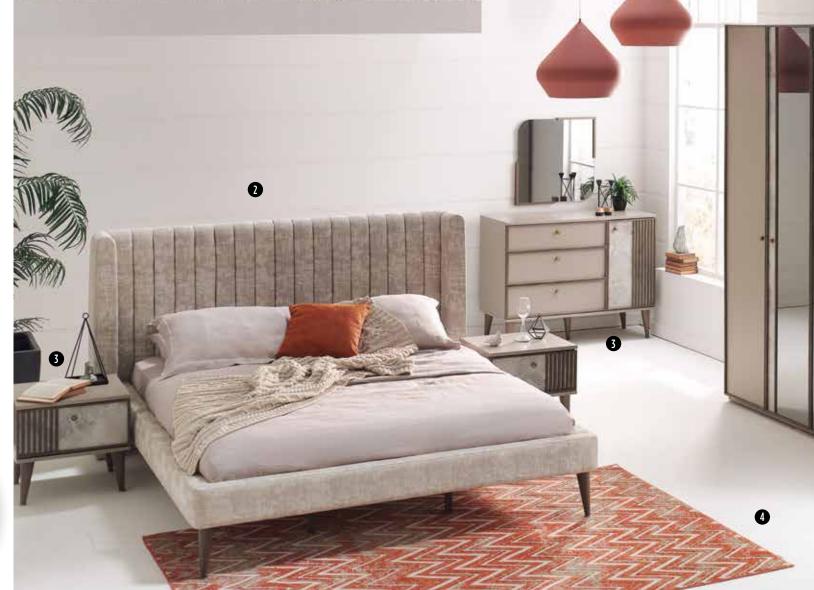

#### DORIAN Bedstead With Headboard

Creating stylized spaces with its eye-catching design and functional features. Dorian Bedstead with Headboard offers both a functional and effective look with its metal feet and quality fabric texture. p. 248

#### Bedframe with Headboard

With its refined details that enrich modern forms, the Giorno Bedstead with Headboard enables you to create large spaces in your bedroom, bringing you the comfort you dream of. p. 244