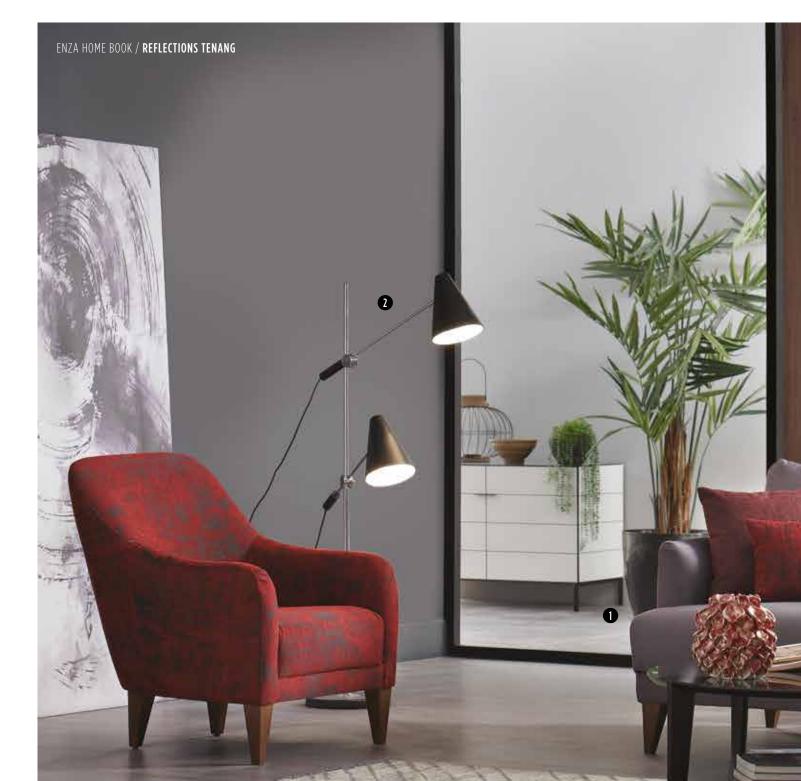

Displaying a strong image with metal feet, DANTE ARMCHAIR offers a high level of comfort with its admirably large rectangular seating area. p. 234

## FEELING THE GROUND...

Enza Home invites you to a radical change where you feel the ground in the spaces on the axis of new trends. **p. 92** 