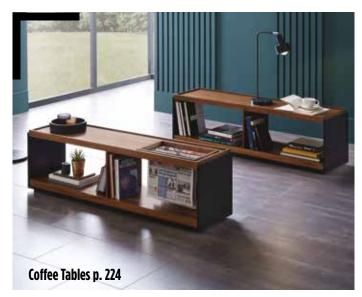

4. EPIC Floor Standing Lamp Gold body, black head, Wood coffee table function with marble-like look.

5. DANTE Coffee Table Lacquered surface on MDF, 3 different coffee table alternative, black metal feet, gold finishes.