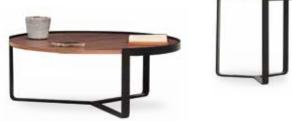

ble options, a living room ottoman alternative that matches with the collection.

Coffee table, Side table, Lounge ottoman



## ENZA HOME BOOK / TOPIC FOCUS COFFEE TABLES

#### SIRONA

Antique gold metal feet complementing the design. Coffee table, Side table (walnut)



GONG Exclusive colour and pattern application, metal leg design with brass detail. Coffee table, Side table, Side table with mirror



## PIEDRA

Lacquered 100% MDF application, 2 different colour alternatives in coffee and Side tables, metal leg design. Coffee table Side table



## VALDERA

Natural black colour with ebony veneer on MDF, glossy polished appearance. Coffee table, Side table (round) Side table (rectangle)

## ORLANDO

Center and Side Table alternatives with walnut coated surface. Coffee table, Side table



## DANTE

Lacquer surface application on MDF, gold finishes. Coffee table (foldable) Coffee table Side table





## WOODY

Natural wood surface, 4 different colour alternatives. Large Coffee table, Coffee table, Small coffee table



## SONA

Coffee table with wooden and glass surface options, functional drawer application in coffee table with glass surface. Coffee table (glass surface), Coffee table, Side table



## NETHA

Wooden and lacquered surface combination, CNC pattern application, metal leg. Coffee table, Side table, Coffee table (round), Side table (round)



CRYSTAL Unscratchable acrylic surface, metal leg design. Coffee table, Side table

## RAUM Coffee table (square)





VALS

### VALENTE Modern geometrical form, natural walnut coated surface. Coffee table, Side table