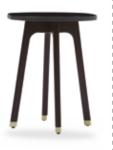

#### 1. MACHA Carpet

10 mm pile height, anti-allergic structure that does not trap dust and dirt.

2. DANTE 3-Seat Sofa Multi-layer foam technology with maximum comfort, metal feet.

3. POLKA Wardrobe Combination Gray and white colour alternatives, Wardrobes in 5 different sizes and features.