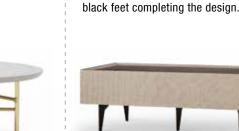

#### 2. LINZ COFFEE TABLE

Functional use with 2 drawers, matte black feet that complete the design.

#### 2. LINZ COFFEE TABLE

Functional use with 2 drawers, matte black feet that complete the design