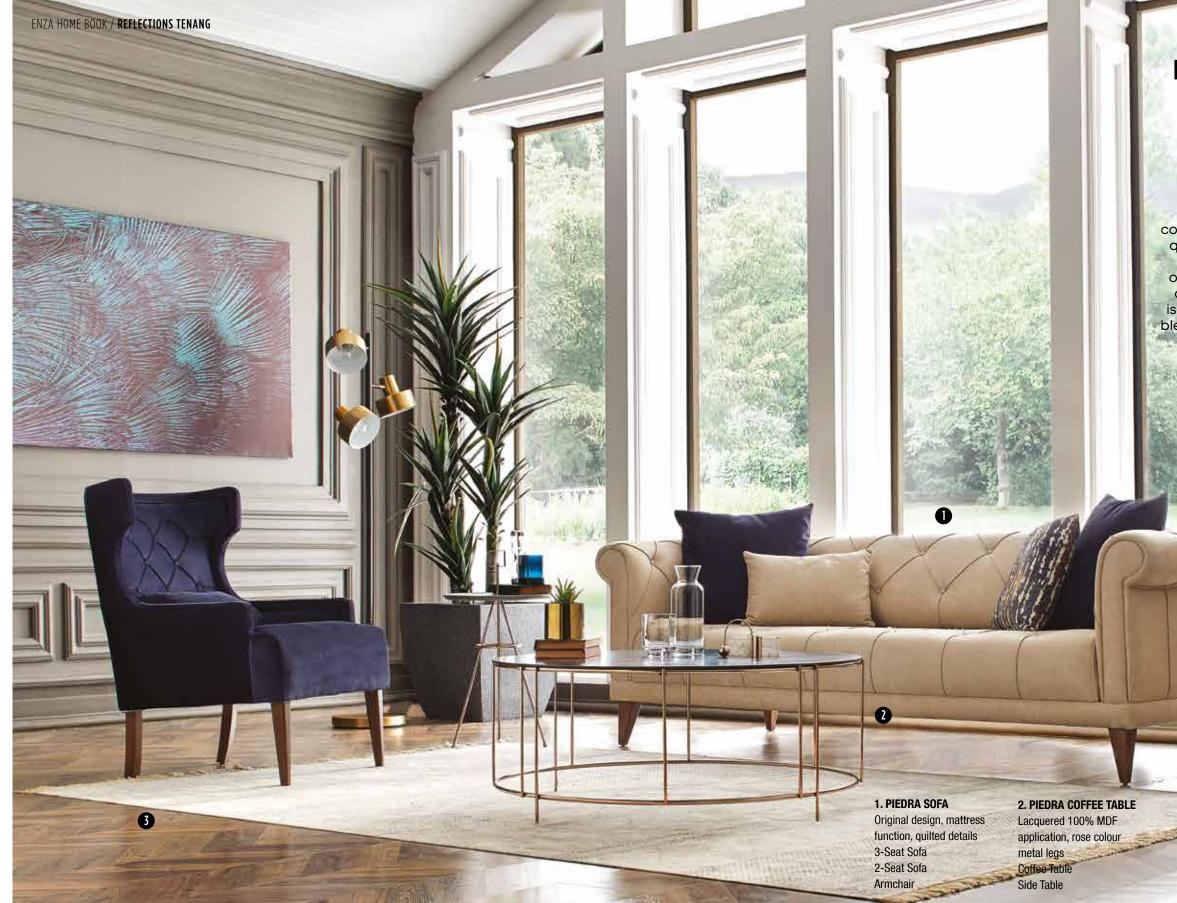

### **1.VALDERA SIDEBOARD**

Use of series-specific ebony coated MDF, combination of ebony, black glass, and special satin decorative paint, glossy appearance. Sideboard Sideboard Mirror

3

2

#### 2.VALDERA TABLE

Metal and wood material with special design and form foot alternatives. Fixed Table Valdera Chair

## **Brilliant Reflection of Timeless Design**

Combining ebony, black glass and special satin decorative paint combination with rich and qualified design details, VALDERA DINING ROOM impresses with its luxurious style that stands out with ostentatious touches.