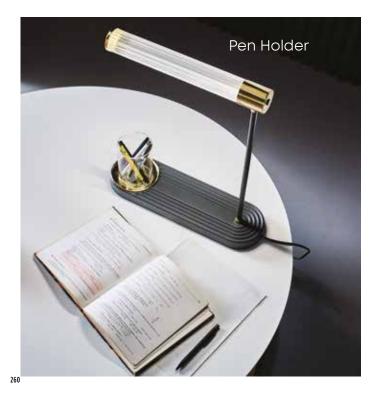

n viscose blend with bright marble look 7. CAPSUL LAMP; Polished copper colour metal cap, body and base H: 55 cm OTHER MODULES; Dressing table - chest of drawers, ottoman



## **1. ELEGANTE WARDROBE**

Natural oakwood veneer, metal stripes on wardrobe door surfaces Wardrobe with Sliding Doors (260 cm)

## 2. ELEGANTE BEDFRAME

1

Bedfame with headboard with guilted stitches

**3. ELEGANTE NIGHTSTAND** Natural oakwood veneer and solid lath application

## **Flawless Aesthetics**

Being the breakout star by its flawless design, rich details and elegant materials, **ELEGANTE BEDROOM** is representing timeless elegancy with unique creativity.

4. GRACE PENDANT LAMP Brass cap, laser cut and pattern applied

**OTHER MODULES** Chest of Drawers Chest of Drawers Mirror Dressing Table - Ottoman







## Focus LAMPS LAMPS Light of Sleep

Lamps, the irreplaceable elements of bedrooms, besides being a dim and relaxing light source for the general ambiance of the bedroom, are becoming one of the most important elements of the decoration in the way of new trends with their innovative materials. So what are the key points of choosing a lamp for bedrooms?



# 1. Choose a lamp that will go well2with the dominating colour of yourebedroom.1

If you want to underline the source of light in your bedroom, you should prefer remarkable colours. For more neutral effect, a lamp with a soft colour is ideal.

## 2. Shiny metals for a modern and effective ambiance.

Lamps, which take their place in the new season in a wide range of colours from copper red to silver, is adding a modern and stylish tou