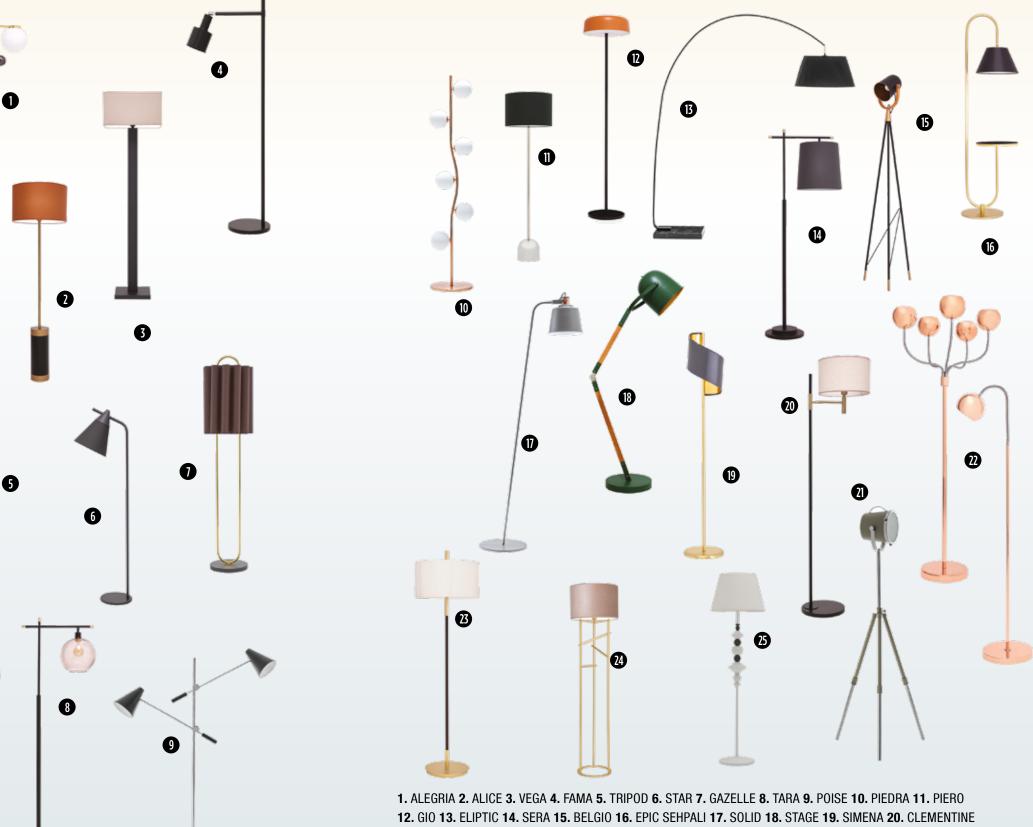

### **ALEGRIA**

### Lighting

Offering a modern and eye-catching aesthetic with its geometric design style and opal glob glass head form, Alegria Lighting adds an elegant and refined touch to living spaces. It emphasizes the strong effect of light in decoration with its satin gold metal finishes p. 132

## orange. p. 132

#### TARA Lighting

Creating an attractive design by combining the unique aesthetics of glass and metal with geometric forms, Tara Lighting renews spaces with its creative aesthetics. Standing out as an eye-catching detail in its modern design, the smoked globe glass headboard completes its form with brass details.

## FAMA Lighting

Fama Lighting, which presents a stylish design by combining its black metal body and head with chrome details, offers a chic example of the industrial style that stands out in modern decoration setups. p. 132

#### GIO Lighting

Standing out as an eye-catching detail in spaces with its rounded contemporary design, Gio Lighting Series makes a difference with its stylish and original aesthetics. It adds a creative touch to the minimal and refined setups of the new season with two different color alternatives as navy blue and

#### STAGE Lighting

Combining raw materials with calm green and warm orange color options in its natural wooden body and modern metal head, Stage Lighting adds a natural and refined atmosphere enriched with functionality to your spaces. p. 132

#### **ENZA Home Lighting** Collection p. 132 - 260

## VEGA Lighting p. 132

#### **ORNELLA** Carpet

Adding an extraordinary elegance to decoration with its stylish and authentic patterns, Ornella Carpet completes its design with calm color harmony. p. 96

Offering a creative example of modern style with its original wooden body design, Vega Lighting reflects the plain elegance of geometric forms.