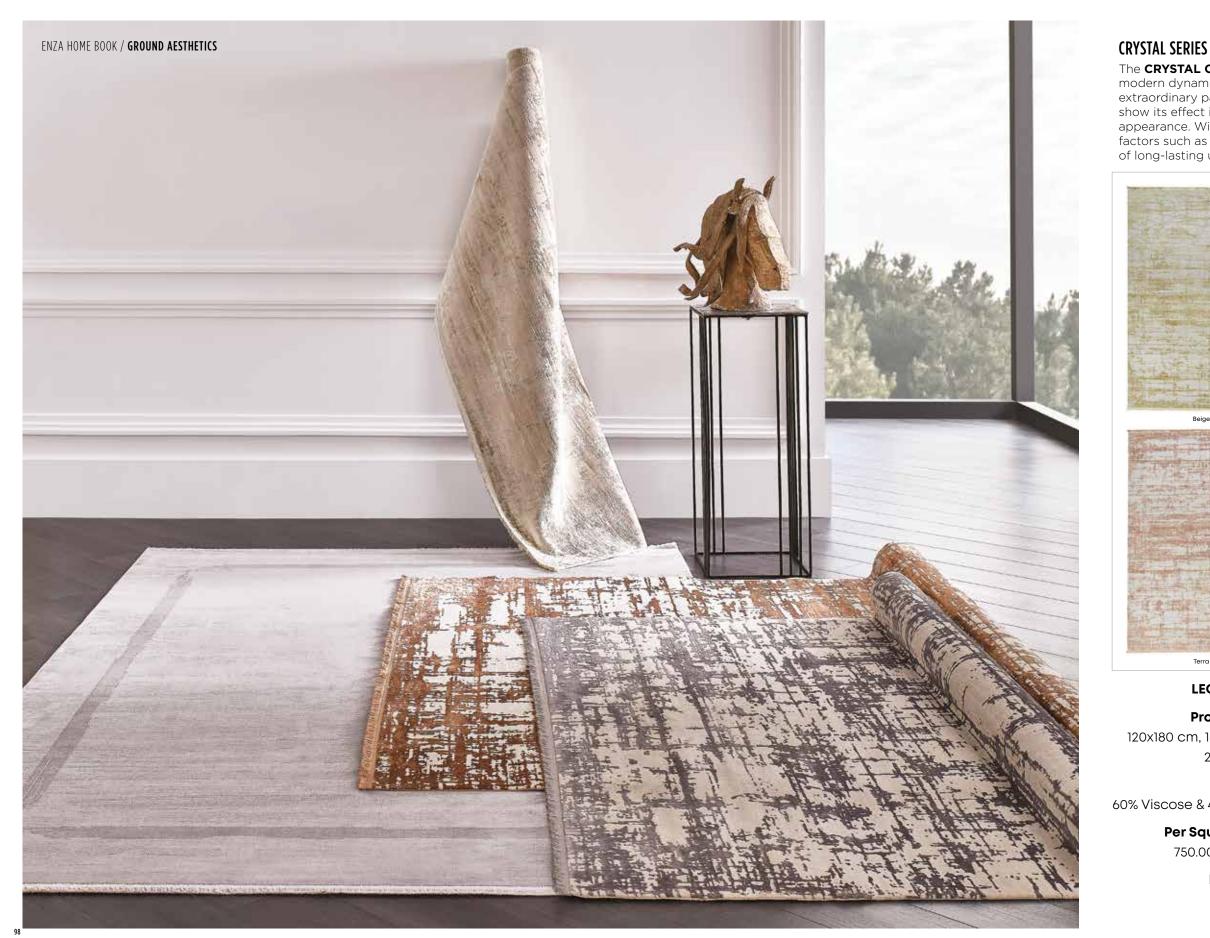

roduct Sizes**

120x180 cm, 160x230 cm, 200x290 cm

### Material

%100 Polipropilen

### Per Square Meter

576.000 strok/m<sup>2</sup>

### **Pile Height**

10 mm

0

2

0

### SPECTRUM SERIES

SPECTRUM CARPET COLLECTION, designed with a new generation aesthetic understanding that we are accustomed to see in contemporary decoration setups, stands out with its versatile use advantage provided by its extraordinary use of patterns and plain colours. While it provides ease of cleaning by not trapping dust and dirt with its antistatic, anti-allergic structure, it offers comfortable use in many different places thanks to its moisture resistant structure.

1. SPECTRUM CARPET 2. ALYA CARPET 3. SANTANA CARPET 4. LIBERTA CARPET 5. MATE CARPET 6. ORNELLA CARPET 7. BLED CARPET 8. MARTHA CARPET

6

8



The CRYSTAL CARPET COLLECTION, which adds a modern dynamism to the decoration with its stylish and extraordinary patterns and the use of vivid colours that show its effect in the space, stands out with its bright appearance. With its durable structure against external factors such as sun and humidity, it offers the advantage of long-lasting use and look enriches living spaces.









SERRANO SERIES

**Product Sizes** 160x230 cm, 200x290 cm

Material 40% Viscose & 60% Acrylic

Per Square Meter 960.000 strok/m<sup>2</sup>

**Pile Height** 5 mm

Terra

LEON CARPET **Product Sizes** 120x180 cm, 160x230 cm, 200x290 cm

Material 60% Viscose & 40% Acrylic

> Per Square Meter 750.000 strok/m<sup>2</sup>

> > **Pile Height** 7 mm



### **DIAMOND SERIES**

**GEOMETRIC DETAILS** 

**ORFE CARPET*