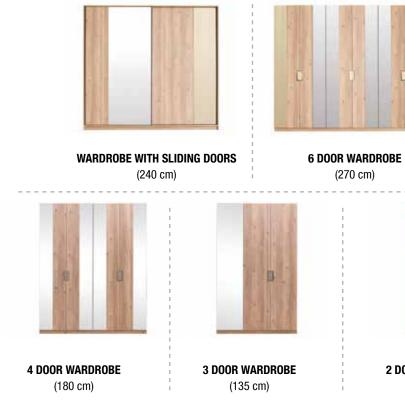

as functional decorative items continue to be included in our lives by transforming into dressing rooms as a separate living space.

Emerging as a decorative response to our increasing needs in this area, dressing room designs, which make everyday life easier with solutions aiming at maximum functionality, redefine the urban decoration style with design advantages that provide a perfect layout.

298



**ORLANDO** Wardrobe

## **Unlimited Usage**

ENZA HOME BOOK / ACTUAL

The wardrobes are with unlimited module options, design alternatives and maximum functionality in the new season. With its wide range of storage options and special-purpose sections, the wardrobes offer an unlimited decoration experience with modern designs with maximum functions that vary in the light of new trends.







#### 5 DOOR WARDROBE (226 cm)





2 DOOR WARDROBE (90 cm)

## **CORNER WARDROBE** (150 cm)

#### FILE NATURAL TEXTURES

## The Warmth of Wood

In the new season, the formula for creating spaces with a soul, positioned at the center of decoration, goes through designs that integrate with materials inspired by the nature. Wooden designs, which are on the rise with this trend, are best suited to bedrooms, the most personal spaces of the house, with their strong, warm and reassuring energies.

100-00



#### ENZA HOME BOOK / NATURAL TEXTURES



Interpreting the natural and strong effect of wood in decoration with special design details, **SONA BEDROOM** provides a contemporary elegance. It creates a warm and inviting ambience with natural colour transitions from light walnut to metallic b