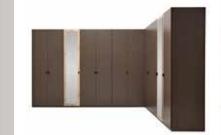

#### 1. MACHA Carpet

10 mm pile height, anti-allergic structure that does not trap dust and dirt.

2. DANTE 3-Seat Sofa Multi-layer foam technology with maximum comfort, metal feet.

3. POLKA Wardrobe Combination Gray and white colour alternatives, Wardrobes in 5 different sizes and features.