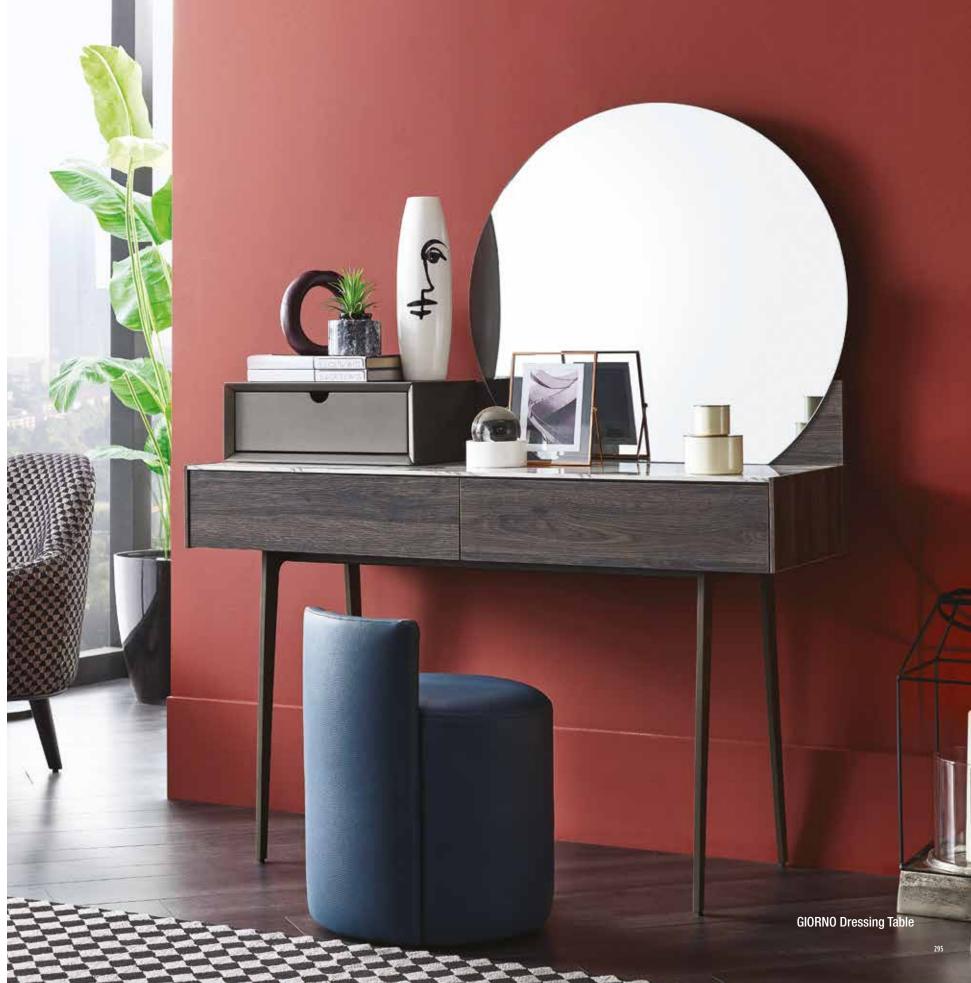

### GIORNO

#### Sofa

Giorno 3-Seat Sofa, which reveals the understanding of maximum comfort with multi-layer foam technology on the seating area and back, offers a rich look to living spaces with its metal feet design. p. 72

### **DORIAN** Dressing Table

Creating a stylized space with the multi-material combinations it added to its modern design, Dorian Dressing Table displays a fluid appearance by adding parquet surface patterns to the matte gold and gray matte color combination. **p. 297** 

#### Bedframe with Headboard

With its refined details that enrich modern forms, the Giorno Bedstead with Headboard enables you to create large spaces in your bedroom, bringing you the comfort you dream of. p. 244