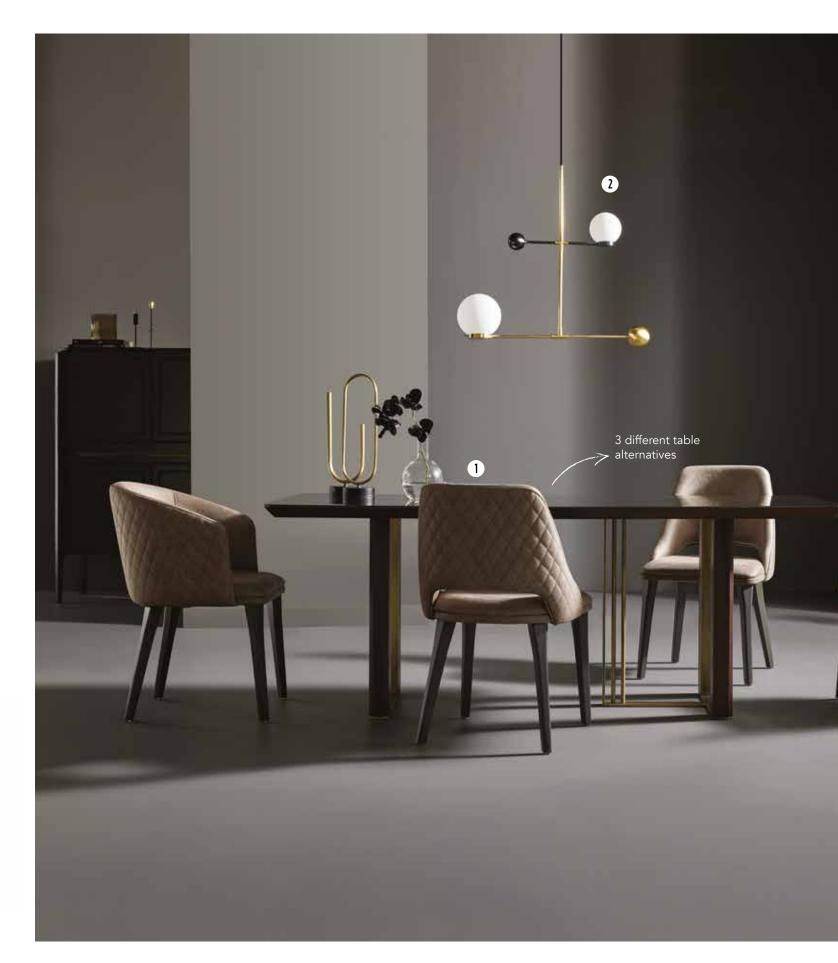

Table (Round)

Sirona Dining Table combines its unique elegance with functionality, with a total of 3 different table alternatives as rectangular and round and the use of high solid legs that facilitate cleaning in all modules.

Table (Round)

**SIRONA Chair** 

**SIRONA Chair** with Armrest

1. SIRONA TABLE Tabletops with dark gray glass top and walnut top surface alternatives, aged gold metal and MDF detailed feet design

Fixed Table (walnut) - NEW Sirona Chair with Armrest

2. ALEGRIA PENDANT LAMP Double opal globe glass head and satin gold metal body

OTHER MODULES Highboard

#### **1. SIRONA TV UNIT**

SIRONA MODULS a.TV bench (storage) b. Bookshelf

TV bench alternatives with base, stand, or high stand, use of MDF in body and cabinet covers, aged gold handles

c. Upper wall unit (large)
OTHER MODULES
TV bench (stand)