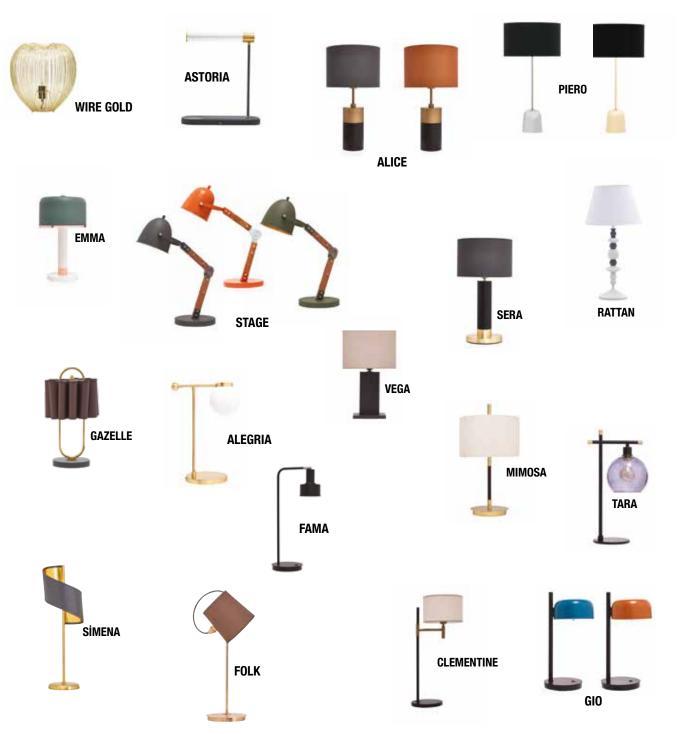

### **ALEGRIA**

### Lighting

Offering a modern and eye-catching aesthetic with its geometric design style and opal glob glass head form, Alegria Lighting adds an elegant and refined touch to living spaces. It emphasizes the strong effect of light in decoration with its satin gold metal finishes p. 132

## orange. p. 132

#### TARA Lighting

Creating an attractive design by combining the unique aesthetics of glass and metal with geometric forms, Tara Lighting renews spaces with its creative aesthetics. Standing out as an eye-catching detail in its modern design, the smoked globe glass headboard completes its form with brass details.

p. 132

## FAMA Lighting

Fama Lighting, which presents a stylish design by combining its black metal body and head with chrome details, offers a chic example of the industrial style that stands out in modern decoration setups. p. 132

#### GIO Lighting

Standing out as an eye-catching detail in spaces with its rounded contemporary design, Gio Lighting Series makes a difference with its stylish and original aesthetics. It adds a creative touch to the minimal and refined setups of the new season with two different color alternatives as navy blue and

#### STAGE Lighting

Combining raw materials with calm green and warm orange color options in its natural wooden body and modern metal head, Stage Lighting adds a natural and refined atmosphere enriched with functionality to your spaces. p. 132

#### **ENZA Home Lighting** Collection p. 132 - 260

Lighting p. 260

## WIRE GOLD

Creating a calm and stylish atmosphere in living spaces with its minimal designs in the form of a cage, Wire Lighting brings the glow of modernism to spaces with its threadlike metal design and eye-catching gold color.

## VEGA Lighting p. 132

#### **ORNELLA** Carpet

Adding an extraordinary elegance to decoration with its stylish and authentic patterns, Ornella Carpet completes its design with calm color harmony. p. 96

Offering a creative example of modern style with its original wooden body design, Vega Lighting reflects the plain elegance of geometric forms.