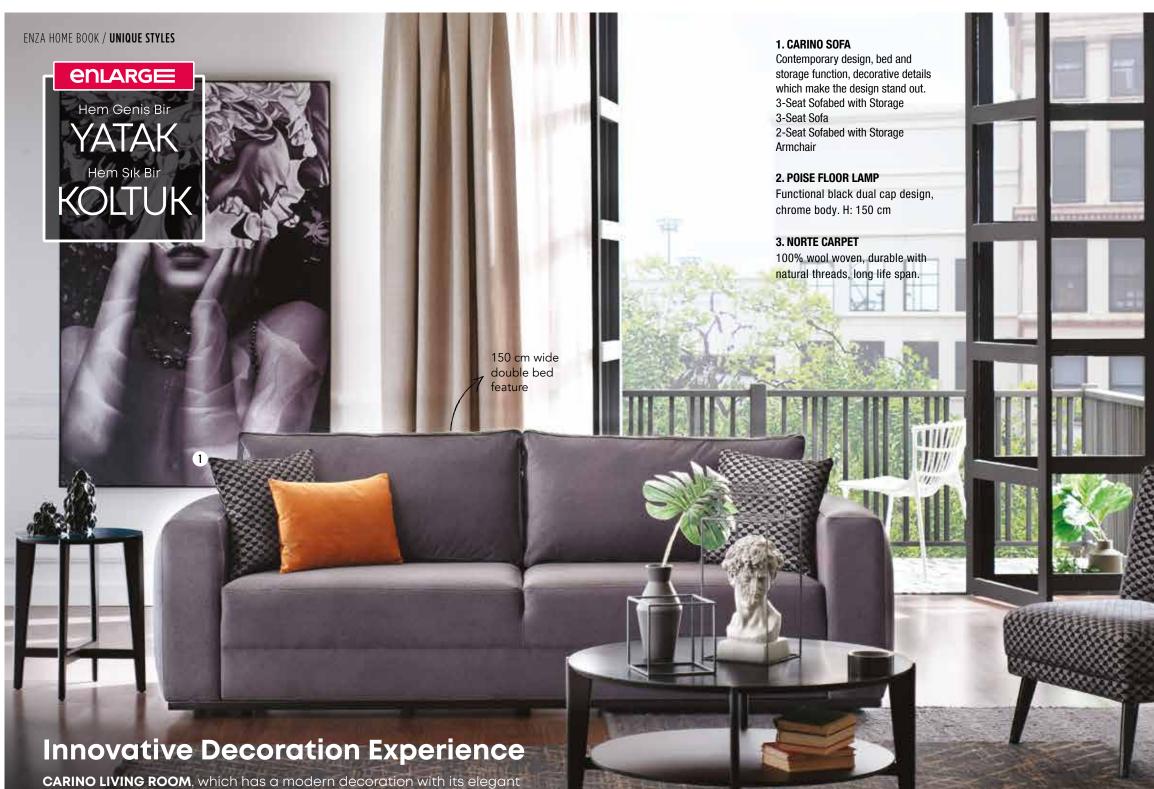

ble seating and back structure, it brings the maximum comfort into living spaces. With the feature of being a bed, the 3-seater sofa module completes its striking aesthetic with functionality.

#### **1. PAVIA SOFA**

HHH

1

- In the second of the

Bed feature in a 3-seat sofa, 3 different foot colours alternatives as walnut, oak and anthracite. 3-Seat Sofabed 2-Seat Sofa Armchair

#### 2. SOLARO COFFEE TABLE

Modular coffee table alternatives composed of different surfaces and colours, aesthetic black metal feet. Coffee table (rectangle) - smoked Coffee table (square) - walnut Coffee table (long) - marble pattern Side table - walnut Side table - smoked Side table - marble pattern

#### **3. STAR FLOOR LAMP**

Scandinavian head design, cream and anthracite colour alternatives. H: 175 cm



**CARINO LIVING ROOM**, which has a modern decoration with its elegant and comfortable design, creates stylish spaces. While adding dynamic elegance to living spaces with its decorative details which emphasize its aesthetic design, it combines superior comfort with functionality with its easy-to-open-close bearing mechanism and storage feature that offers extra storage space for Enza.



#### FILE

## CONSCIOUS CONSCIOUS CONTRONISIONAL

Contemporary decoration setups, shaped in the footsteps of a balanced and comfortable life philosophy away from complexity, bring a conscious understanding of clarity to living spaces in line with the rising need for precision.

Creative combinations of geometric forms, with a modern and extraordinary design approach, emphasize versatile functionality as