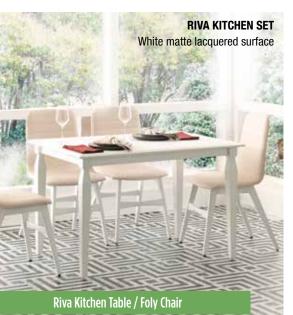

g tables and chairs that we used to see in dining rooms. Exclusive dining table and chair designs of Enza Home bring maximum functionality together with irresistible elegance of Enza.



ENZA HOME BOOK / KITCHEN SET

DAISY KITCHEN SET Natural walnut coated surface, metal leg

Drawing attention with its wooden material and modern design style Daisy Kitchen Table takes over the kitchen decoration with its contemporary and chic style. Daisy Kitchen Table / Veny Chair



Novel Kitchen Table / Tilya Chair

Creating a natural and soft effect with its round edges,

Novel Kitchen Table impresses by natural wooden

NOVEL KITCHEN SET MDF surface



Combining fresh and noble effect of the colour white with the classic design details Olivia Kitchen Table creates a spectacular atmosphere in kitchens.



Presenting a minimal and elegant style of design with colour combinations that ranging from white to beige, Riva Kitchen Table brings aesthetics together with comfort.

## SLEEP FILE Personal Cocoons of the Sleep

Bedrooms, which are the correspondence of the peacefulness, comfort and warmness in the house, wherein all stress leaved behind, are also the center of regeneration of the body. Therefore, the ambiance of the bedroom should be cozy and it should make you feel safe. Bedrooms, wherein the personal choices and styles meet with the trends of the new season, are presenting the peaceful balance we are seeking for and personal choices with modern design details.



## Babylike sleep with the right pillow and quilt

Choosing the right kind of pillow and quilt is the most important thin