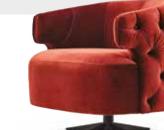

Displaying a strong image with metal feet, DANTE ARMCHAIR offers a high level of comfort with its admirably large rectangular seating area. p. 234

#### SIRONA Armchair (Quilted)

With its strong aesthetics exalted in design details, Sirona Armchair creates living spaces with a unique style with its two different options as hooded and quilted. p. 234