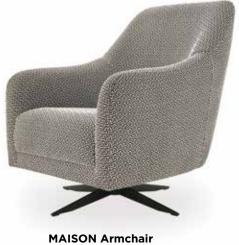

### MAISON

Armchair (Swivel Leg) Maison Armchair brings to life an aesthetically rich and long-lasting decoration style with metal swivel legs, with the combination of quality materials exalted in the details. p. 147