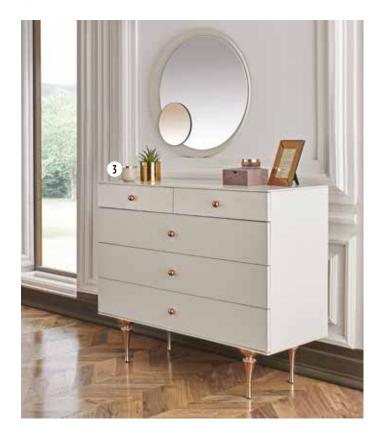

### **DORIAN** Dressing Table

Creating a stylized space with the multi-material combinations it added to its modern design, Dorian Dressing Table displays a fluid appearance by adding parquet surface patterns to the matte gold and gray matte color combination. **p. 297** 