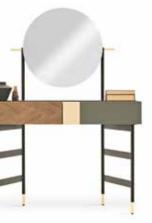

### **DORIAN** Dressing Table

Creating a stylized space with the multi-material combinations it added to its modern design, Dorian Dressing Table displays a fluid appearance by adding parquet surface patterns to the matte gold and gray matte color combination. **p. 297** 