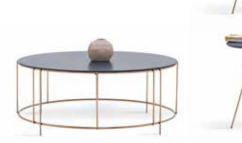

4. EPIC Floor Standing Lamp Gold body, black head, Wood coffee table function with marble-like look.

5. DANTE Coffee Table Lacquered surface on MDF, 3 different coffee table alternative, black metal feet, gold finishes.