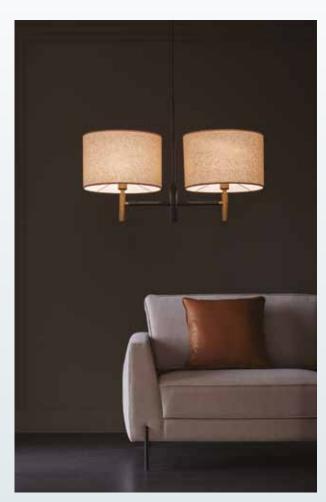

**CASTEL SERIES** 

Castel Lighting, which has triple and quintuple pendant designs enriched with

modern velvet headboard forms as well as

a floor lamp option, reveals a sophisticated style and displays modern and stylish

effect of the metal with its gold details.

Lighting

p. 132

VIENNA Sideboard p. 76

MERIDA Armchair p. 108