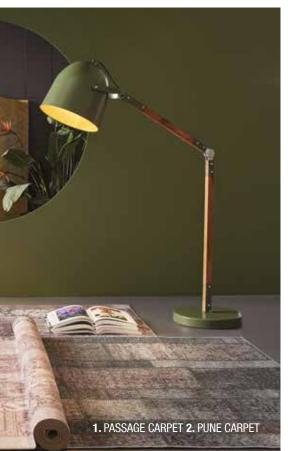

to the decoration with its vintage-looking design exclusive to the series, applies the traditional carpet patterns in a modern and extraordinary style. It stands out with its stylish aesthetics that transform spaces, while providing a long-lasting use advantage with its moisture and humidity resistance, antistatic feature and stain-resistant structure.

2

**GEO SERIES** 

easy-to-c

Combining striking colour alternatives with patchwork

and zigzag patterns, the **GEO CARPET COLLECTION** makes a difference in living spaces with its modern and dynamic design options. While it offers a

comfortable use experience thanks to its antistatic and anti-allergic properties, it completes its unique aesthetics with its moisture and humidity resistant,

an structure.

1. VERA CARPET 2. MABEL CARPET





In the new season, where peace and comfort are the most important qualities of decoration, style codes inspired by the unique aesthetics of nature point to a simple and effortless elegance in interiors.

Rich color combinations, evolved from the plain serenity of nature, bring a positive personality away from exaggeration to the decoration with gradient touches, while forms that stand out with rounded lines and smooth transitions give life to a serene fluidity.

FILE

Sum Presents

Serene Reflections of Nature

V /

### Modern Touch to Classic Design

0

2

IZA HOME BOOK / **Reflections tenang** 

Inspired by the remarkable design details and dynamic patterns of the 60's, **MERIDA LIVING ROOM** brings a modern interpretation to the classical decoration style. It enriches its maximum co