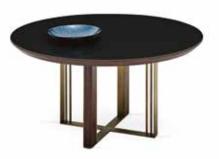

Table (Round)

Sirona Dining Table combines its unique elegance with functionality, with a total of 3 different table alternatives as rectangular and round and the use of high solid legs that facilitate cleaning in all modules.

Table (Round)

**SIRONA Chair** 

**SIRONA Chair** with Armrest

1. SIRONA TABLE Tabletops with dark gray glass top and walnut top surface alternatives, aged gold metal and MDF detailed feet design

Fixed Table (walnut) - NEW Sirona Chair with Armrest