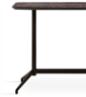

Astoria Dining Table combines its minimalist design with its lacquered surface on MDF, adding an eye-catching innovation and quality to interiors. The special mink gray color enriches living spaces by displaying feminine touches. p. 122