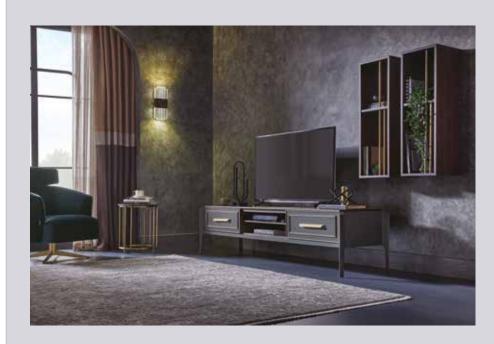

#### SIRONA TV Unit

Complementing its classic design approach with a modern style, Sirona TV bench responds to different usage needs. It offers the opportunity to create various visual combinations with upper module alternatives compatible with the TV bench.

#### 2. ALYA CARPET

650,000 strokes per square meter, 60% polypropylene and 40% polyester material

a

2

Complementing its classic style in a modern way, the **SIRONA TV UNIT** emphasizes its perfect aesthetics with aged gold handles and details, while responding to different usage needs with its alternatives of TV stand with base, stand, or high base. It offers the opportunity to create rich visual combinations with bookshelf and upper module alternatives. SIRONA TV UNIT, which combines perfect aesthetics with rich functionality with 6 different module options, creates contemporary decoration setups in living spaces.