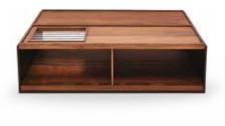

4. EPIC Floor Standing Lamp Gold body, black head, Wood coffee table function with marble-like look.

5. DANTE Coffee Table Lacquered surface on MDF, 3 different coffee table alternative, black metal feet, gold finishes.