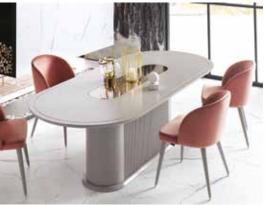

Astoria Dining Table combines its minimalist design with its lacquered surface on MDF, adding an eye-catching innovation and quality to interiors. The special mink gray color enriches living spaces by displaying feminine touches. p. 122