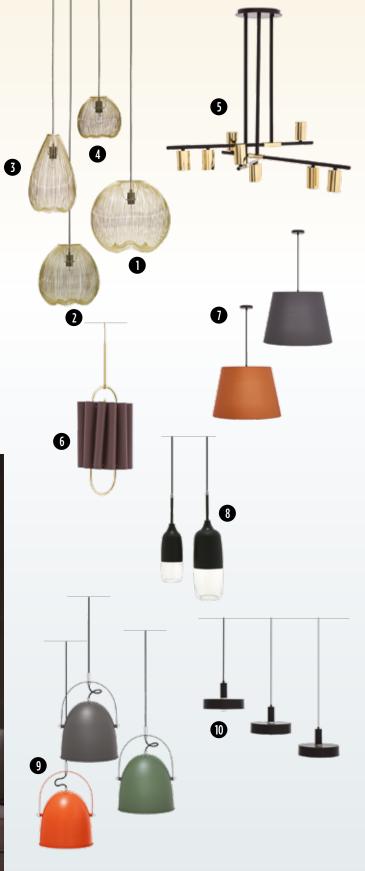

**CASTEL SERIES** 

Castel Lighting, which has triple and quintuple pendant designs enriched with

modern velvet headboard forms as well as

a floor lamp option, reveals a sophisticated style and displays modern and stylish

effect of the metal with its gold details.

Lighting

p. 132

VIENNA Sideboard p. 76

MERIDA Armchair p. 108

2. ALEGRIA PENDANT LAMP Double opal globe glass head and satin gold metal body

OTHER MODULES Highboard

#### **3.MOCCA PENDANT LAMP**

Head design with glass rounded lines, double pendants in different forms and sizes.

**OTHER MODULES** Highboard

#### 3. MOCCA PENDANT LAMP

Glass, round head design, double pendants in different forms and sizes.

Side Table - rectangle

#### 3. MOCCA PENDANT LAMP

Glass, round head design, double pendants in different forms and sizes.

Side Table - Rectangle

application.

Coffee Table

Side Table