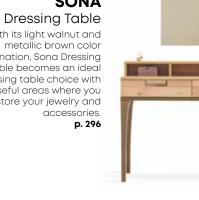

With its light walnut and metallic brown color combination, Sona Dressing Table becomes an ideal dressing table choice with its useful areas where you can store your jewelry and accessories.