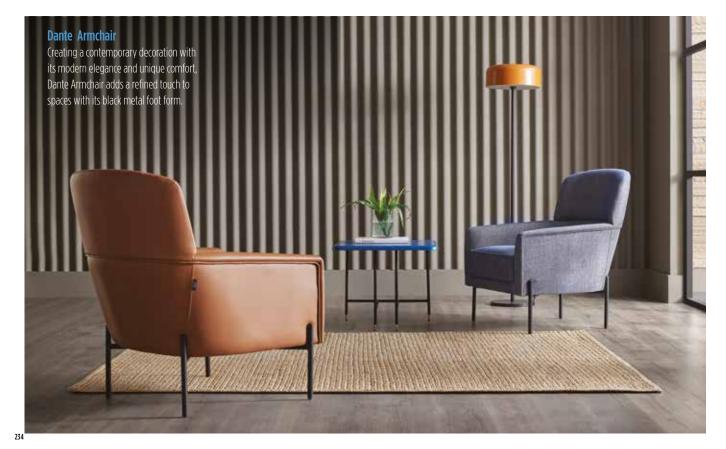

Displaying a strong image with metal feet, DANTE ARMCHAIR offers a high level of comfort with its admirably large rectangular seating area. p. 234