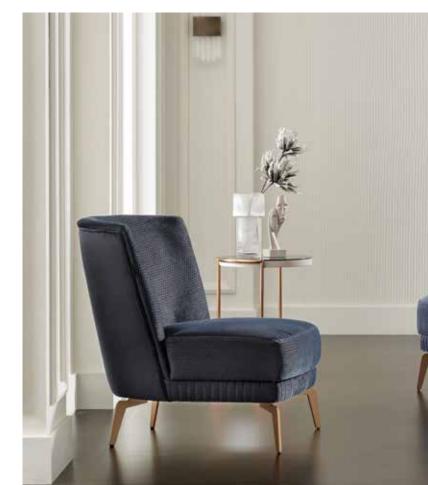

Displaying a strong image with metal feet, DANTE ARMCHAIR offers a high level of comfort with its admirably large rectangular seating area. p. 234