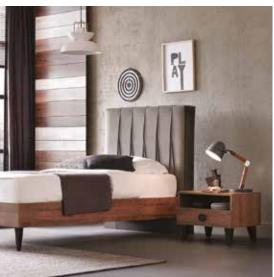

#### DORIAN Bedstead With Headboard

Creating stylized spaces with its eye-catching design and functional features. Dorian Bedstead with Headboard offers both a functional and effective look with its metal feet and quality fabric texture. p. 248