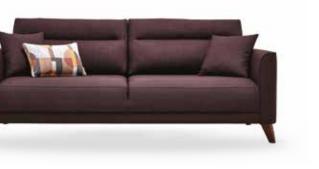

### GIORNO

#### Sofa

Giorno 3-Seat Sofa, which reveals the understanding of maximum comfort with multi-layer foam technology on the seating area and back, offers a rich look to living spaces with its metal feet design. p. 72