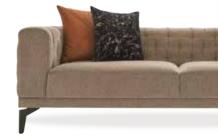

Displaying a strong image with metal feet, DANTE ARMCHAIR offers a high level of comfort with its admirably large rectangular seating area. p. 234