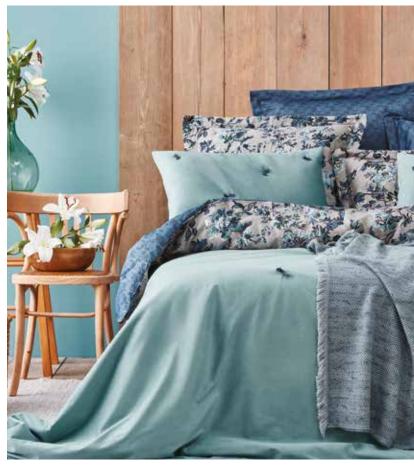

While the calm colour palettes inspired by the healing power of nature create a peaceful atmosphere where we can enjoy spending time, the sophisticated notes of blue and grey are reuniting us with our roots in nature by giving life to a simple and qualified lifestyle with natural materials such as wood, glass and metal.

# PRAISING THE SUN

When the longing for nature has been on the rise, decoration setups that tend towards peace comfort and vitality bring the dynamic reflections of vitality to interiors with striking color palettes. The positive reflections of the yellow, represents the bright warmth of the sun, aim to increase the life energy in every area where it is used.

Adding a versatile depth to spaces, the vibrant notes of yellow, which catches a flawless flow with the round forms of the new season, accompany grey, one of this year's pantone colors, with its high energy, and illuminate living spaces.