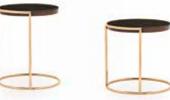

### **NAVONA**

Armchair

Emphasizing that the design is hidden in the details with its design-specific fabric combinations and quilted sewing application, Navona Armchair represents elegance with its wooden feet with brass finishes. p. 58