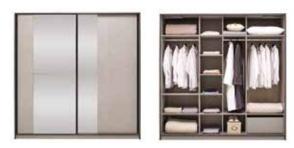

#### 1. MACHA Carpet

10 mm pile height, anti-allergic structure that does not trap dust and dirt.

2. DANTE 3-Seat Sofa Multi-layer foam technology with maximum comfort, metal feet.

3. POLKA Wardrobe Combination Gray and white colour alternatives, Wardrobes in 5 different sizes and features.