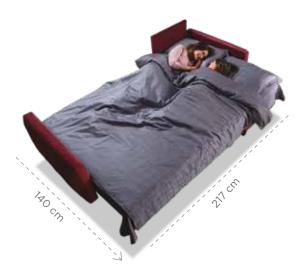

eight adjustable. Ø: 25 cm

- Ø: 30 cm
- Ø: 35 cm
- Ø: 45 cm

## ENZA HOME BOOK / BEST CORNER OF THE HOME

enlarge

Hem Genis Bir

YATAK

Hem Şık Bir

KOLTUK

(1)

## A Special Design that **Makes Life Easier**

SMART CORNER SOFA SET that can adapt to any living space and adds aesthetics to the design with its contemporary lines... Smart Corner Sofa Set is suitable to even the narrowest living spaces thanks to two alternative sizes

2

**1. SMART CORNER SOFA SOFA** Module richness with 3 different corner alternatives, 140 cm double bed feature, chests providing storage space L-Corner Corner Sofa (big) Corner Sofa (small)

2. ORLANDO COFFEE TABLE Metal leg, walnut coating surface on 100% MDF Coffee Table Side Table

**3. NORTE CARPET** 100% wool weaving carpet, fire and stain resistance









Thanks to its extension module that can be used either on the right or left, and offers extra storage space with its base-feature. Maximizing functionality, the Smart Corner Sofa Set makes life

### ENZA HOME BOOK / BEST CORNER OF THE HOME

**1. NETHA CORNER SOFA SET** Comfortable wide seating, bed option with movable back function, baseframe legs.

2. NETHA ARMCHAIR High comfortable seat, wooden leg application.

## **3. NETHA COFFEE TABLE**

4 different sizes of coffee table alternatives with lacquered surface and wood texture. Coffee Table Coffee Table (square) - new Side Table Side Table (square) - new

#### 4. ELIPTIC FLOOR LAMP

2 different cap and body colour alternatives, marble base. H: 210 cm

#### 5. NORTE CARPET

100% wool woven, durable with natural threads, long life sp